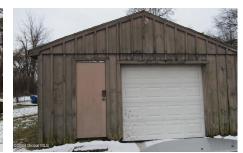

Water: Public Garage: 2 Exterior: Aluminum Siding, Vinyl Siding Parking Spaces: 4 Property Type: Residential School District: Waterford-Halfmoon Sewer: Septic Tank Property Style: Single-Wide County: Saratoga