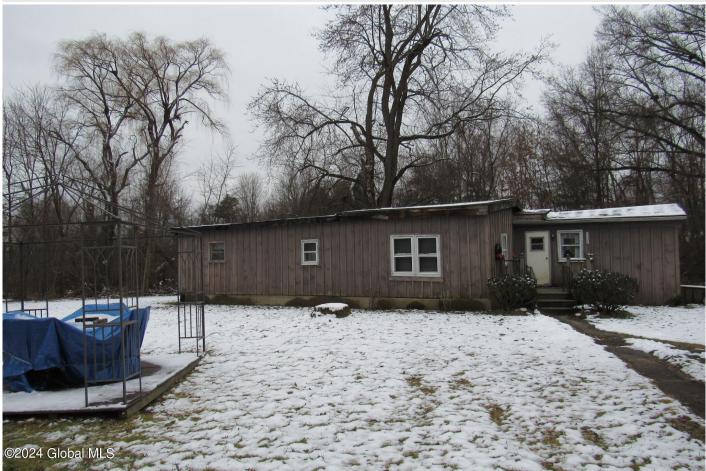

26 Bells Lane, Waterford, NY

**Description:** Discover the charm of this 3-bedroom, 1 bath single residential property nestled on a quiet dead-end road. enjoy, the convenience of being surrounded by several restaurants in a 5 mile radius creating a perfect blend of accessibility. Relish the camaraderie of great neighbors, making this home a welcoming haven in a desirable location.

Water: Public Garage: 2 Exterior: Aluminum Siding, Vinyl Siding Parking Spaces: 4 Property Type: Residential School District: Waterford-Halfmoon Sewer: Septic Tank Property Style: Single-Wide County: Saratoga