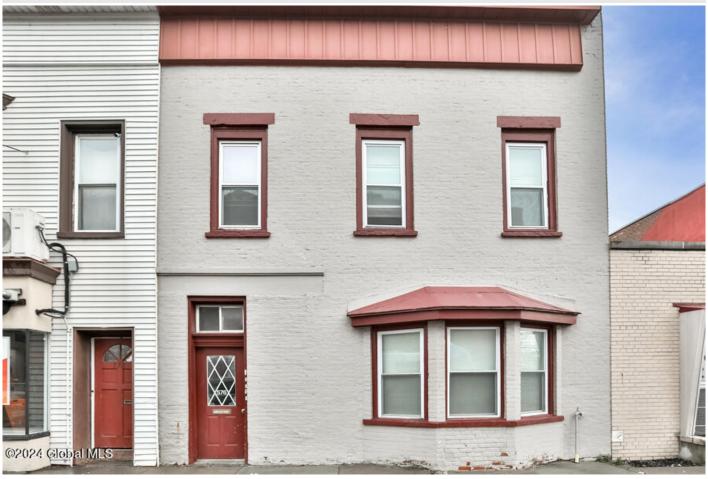

576 2nd Avenue, Troy, NY

**Description:** Check out this well maintained 4 family home with a solid rental history in the heart of Lansingburgh! Features include a new roof (installed in 2022), newer appliances, separate utilities, and a huge garage. It is also conveniently located next to an iconic Troy restaurant. Live near Peebles Island, the Uncle Sam Bikeway, bus line and close to downtown. Property is located in a flood zone and Garage "as is". Schedule your showing today.

Acres: 0.07 Town: Troy

Bedrooms: 4 Bathrooms: 4 Full

Estimated Taxes: \$5,388 Water: Public

Heat: Space Heater, Natural Gas Garage: 2

Basement: Full Exterior: Brick

Cooling: None

Interior Features: Other

Property Type: Multi-Family
School District: Lansingburgh