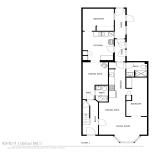

576 2nd Avenue, Troy, NY

**Description:** Check out this well maintained 4 family home with a solid rental history in the heart of Lansingburgh! Features include a new roof (installed in 2022), newer appliances, separate utilities, and a huge garage. It is also conveniently located next to an iconic Troy restaurant. Live near Peebles Island, the Uncle Sam Bikeway, bus line and close to downtown. Property is located in a flood zone and Garage "as is". Schedule your showing today.

Acres: 0.07 Town: Troy

Bedrooms: 4 Bathrooms: 4 Full

Estimated Taxes: \$5,388 Water: Public

Heat: Space Heater, Natural Gas Garage: 2

Basement: Full Exterior: Brick

Cooling: None

Interior Features: Other

Property Type: Multi-Family
School District: Lansingburgh