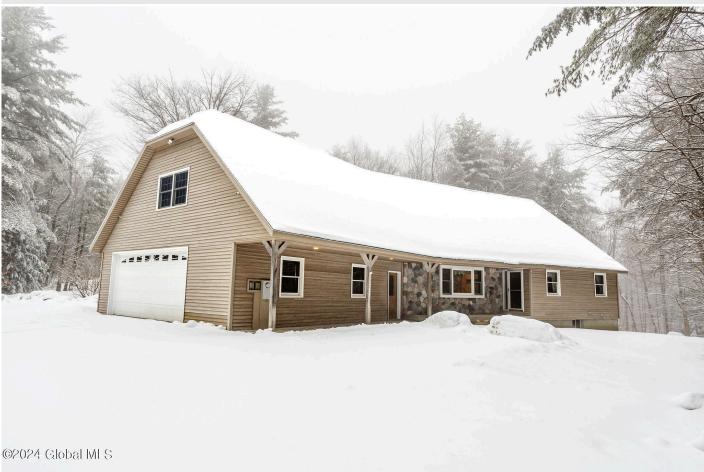

## MLS# - 202411365 - Price: \$420,000

2178 Ny-29a, Gloversville, NY

**Description:** Discover the perfect blend of country living & contemporary comfort w/lots of extras including 11 acres of land!Perfect for home office/business wth 5 BR/2.5 BA home that offers over 3100 sqft of tranquil living space. Primary suite on the main floor, an open kitchen/living-dining, oak kitchen cabinets w/slide-out drawers, a built-in pantry & a huge breakfast bar for family to gather. Recessed lighting on the main floor, heated 3-car garage, heated side covered walkway to help w/snow, handicap accessible w/wide doors on 1st flr to accommodate wheelchairs, whole house fan, generator hook-up & so much more! Basement has root cellar & drain installed for an addtl bathroom. Outdoor fire pit & perennial gardens.

Acres: 11.79

Bedrooms: 4

Estimated Taxes: \$8,842

Heat: Baseboard, Oil, Zoned

Basement: Exterior Entry, Interior Exterior: Vinyl Siding Entry, Unfinished, Walk-Out Access

County: Fulton

Interior Features: High Speed Internet, Walk-In Closet(s), Eat-in Kitchen, Kitchen Island Town: Gloversville Bathrooms: 2 Full Water: Drilled Well Garage: 2

Cooling: None

Property Type: Residential School District: Gloversville

Sewer: Septic Tank

Property Style: Contemporary

Exterior Features: Drive-Paved, Lighting

Parking Spaces: 6

Daniel Davies NYS Licensed Real Estate Broker GRI, ABR, RSPS,SRS,C2EX (518) 656-9068 dan@daviesrealty.net