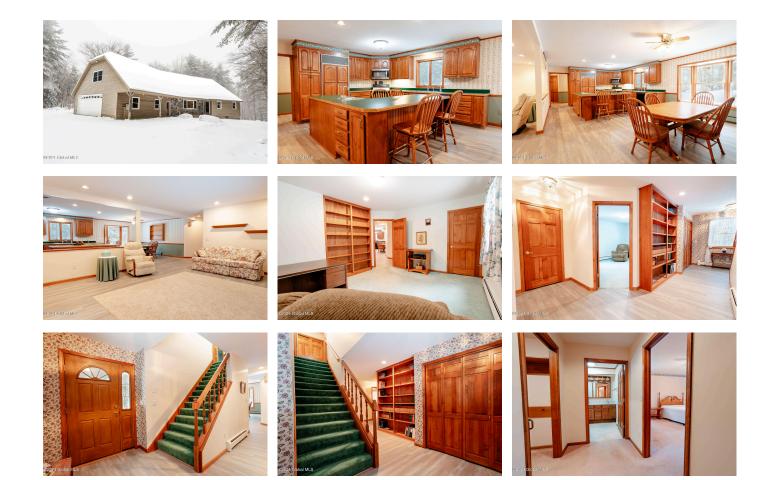

## MLS# - 202411365 - Price: \$420,000

2178 Ny-29a, Gloversville, NY

**Description:** Discover the perfect blend of country living & contemporary comfort w/lots of extras including 11 acres of land!Perfect for home office/business wth 5 BR/2.5 BA home that offers over 3100 sqft of tranquil living space. Primary suite on the main floor, an open kitchen/living-dining, oak kitchen cabinets w/slide-out drawers, a built-in pantry & a huge breakfast bar for family to gather. Recessed lighting on the main floor, heated 3-car garage, heated side covered walkway to help w/snow, handicap accessible w/wide doors on 1st flr to accommodate wheelchairs, whole house fan, generator hook-up & so much more! Basement has root cellar & drain installed for an addtl bathroom. Outdoor fire pit & perennial gardens.

Acres: 11.79

Bedrooms: 4

Estimated Taxes: \$8,842

Heat: Baseboard, Oil, Zoned

Basement: Exterior Entry, Interior Exterior: Vinyl Siding Entry, Unfinished, Walk-Out Access

County: Fulton

Interior Features: High Speed Internet, Walk-In Closet(s), Eat-in Kitchen, Kitchen Island Town: Gloversville Bathrooms: 2 Full Water: Drilled Well Garage: 2