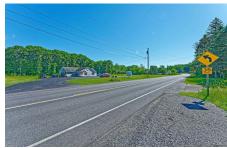

474 State Route 29, Greenwich, NY

**Description:** Location Location Location! Opportunity of a lifetime to own 12.57 Commercial Acres right between Schuylerville and Greenwich on busy State Route 29 in the Town of Easton. Vacant land has open fields in the front and woods in the rear with 365 feet of State highway frontage. Endless possibilities!! If you build it, they will come!! There are many existing successful businesses and multiple new commercial properties being built in this growing area of Southern Washington County. Main corridor between Saratoga Springs and Vermont. Less than a mile from State Route 40 and only 20 miles to NYS I-87, convenient to the Capital District, and the Albany International Airport. Make your appointment today.

Acres: 12.57

Property Type: Commercial

Water: None

**Property Style:** Land Only **County:** Washington

Zoning: None

Above Ground Square Feet: 544 Town: Easton

School District: Greenwich Estimated Taxes: \$6,269