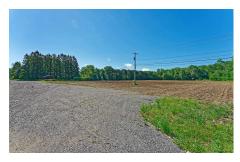

474 State Route 29, Greenwich, NY

**Description:** Location Location Location! Opportunity of a lifetime to own 12.57 Commercial Acres right between Schuylerville and Greenwich on busy State Route 29 in the Town of Easton. Vacant land has open fields in the front and woods in the rear with 365 feet of State highway frontage. Endless possibilities!! If you build it, they will come!! There are many existing successful businesses and multiple new commercial properties being built in this growing area of Southern Washington County. Main corridor between Saratoga Springs and Vermont. Less than a mile from State Route 40 and only 20 miles to NYS I-87, convenient to the Capital District, and the Albany International Airport. Make your appointment today.

Acres: 12.57

Property Type: Commercial

Water: None

**Property Style:** Land Only **County:** Washington

Zoning: None

Above Ground Square Feet: 544 Town: Easton

School District: Greenwich Estimated Taxes: \$6,269