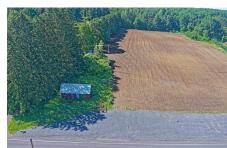

474 State Route 29, Greenwich, NY

**Description:** Location Location Location! Opportunity of a lifetime to own 12.57 Commercial Acres right between Schuylerville and Greenwich on busy State Route 29 in the Town of Easton. Vacant land has open fields in the front and woods in the rear with 365 feet of State highway frontage. Endless possibilities!! If you build it, they will come!! There are many existing successful businesses and multiple new commercial properties being built in this growing area of Southern Washington County. Main corridor between Saratoga Springs and Vermont. Less than a mile from State Route 40 and only 20 miles to NYS I-87, convenient to the Capital District, and the Albany International Airport. Make your appointment today.

Acres: 12.57

Property Type: Commercial

Water: None

**Property Style:** Land Only **County:** Washington

Zoning: None

Above Ground Square Feet: 544 Town: Easton

School District: Greenwich Estimated Taxes: \$6,269