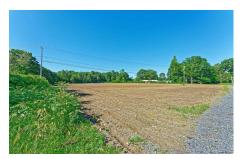

474 State Route 29, Greenwich, NY

**Description:** Location Location Location! Opportunity of a lifetime to own 12.57 Commercial Acres right between Schuylerville and Greenwich on busy State Route 29 in the Town of Easton. Vacant land has open fields in the front and woods in the rear with 365 feet of State highway frontage. Endless possibilities!! If you build it, they will come!! There are many existing successful businesses and multiple new commercial properties being built in this growing area of Southern Washington County. Main corridor between Saratoga Springs and Vermont. Less than a mile from State Route 40 and only 20 miles to NYS I-87, convenient to the Capital District, and the Albany International Airport. Make your appointment today.