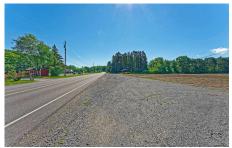

474 State Route 29, Greenwich, NY

**Description:** Location Location Location! Opportunity of a lifetime to own 12.57 Commercial Acres right between Schuylerville and Greenwich on busy State Route 29 in the Town of Easton. Vacant land has open fields in the front and woods in the rear with 365 feet of State highway frontage. Endless possibilities!! If you build it, they will come!! There are many existing successful businesses and multiple new commercial properties being built in this growing area of Southern Washington County. Main corridor between Saratoga Springs and Vermont. Less than a mile from State Route 40 and only 20 miles to NYS I-87, convenient to the Capital District, and the Albany International Airport. Make your appointment today.

Acres: 12.57

Property Type: Commercial

Water: None

**Property Style:** Land Only **County:** Washington

Zoning: None

Above Ground Square Feet: 544 Town: Easton

School District: Greenwich Estimated Taxes: \$6,269