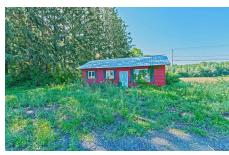

474 State Route 29, Greenwich, NY

**Description:** Location Location Location! Opportunity of a lifetime to own 12.57 Commercial Acres right between Schuylerville and Greenwich on busy State Route 29 in the Town of Easton. Vacant land has open fields in the front and woods in the rear with 365 feet of State highway frontage. Endless possibilities!! If you build it, they will come!! There are many existing successful businesses and multiple new commercial properties being built in this growing area of Southern Washington County. Main corridor between Saratoga Springs and Vermont. Less than a mile from State Route 40 and only 20 miles to NYS I-87, convenient to the Capital District, and the Albany International Airport. Make your appointment today.

Acres: 12.57

Property Type: Commercial

Water: None

**Property Style:** Land Only **County:** Washington

Zoning: None

Above Ground Square Feet: 544 Town: Easton

School District: Greenwich Estimated Taxes: \$6,269

Sewer: None Heat: Other

Basement: None Exterior: None

Cooling: None Parking Spaces: 50

Daniel Davies NYS Licensed Real Estate Broker GRI, ABR, RSPS,SRS,C2EX (518) 656-9068 dan@daviesrealty.net