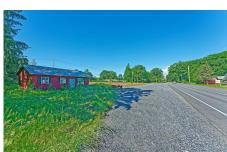

474 State Route 29, Greenwich, NY

**Description:** Location Location Location! Opportunity of a lifetime to own 12.57 Commercial Acres right between Schuylerville and Greenwich on busy State Route 29 in the Town of Easton. Vacant land has open fields in the front and woods in the rear with 365 feet of State highway frontage. Endless possibilities!! If you build it, they will come!! There are many existing successful businesses and multiple new commercial properties being built in this growing area of Southern Washington County. Main corridor between Saratoga Springs and Vermont. Less than a mile from State Route 40 and only 20 miles to NYS I-87, convenient to the Capital District, and the Albany International Airport. Make your appointment today.

Acres: 12.57

Property Type: Commercial

Water: None

**Property Style:** Land Only **County:** Washington

Zoning: None

Above Ground Square Feet: 544 Town: Easton

School District: Greenwich Estimated Taxes: \$6,269