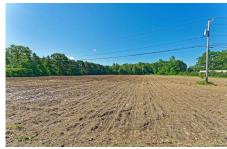

474 State Route 29, Greenwich, NY

**Description:** Location Location Location! Opportunity of a lifetime to own 12.57 Commercial Acres right between Schuylerville and Greenwich on busy State Route 29 in the Town of Easton. Vacant land has open fields in the front and woods in the rear with 365 feet of State highway frontage. Endless possibilities!! If you build it, they will come!! There are many existing successful businesses and multiple new commercial properties being built in this growing area of Southern Washington County. Main corridor between Saratoga Springs and Vermont. Less than a mile from State Route 40 and only 20 miles to NYS I-87, convenient to the Capital District, and the Albany International Airport. Make your appointment today.