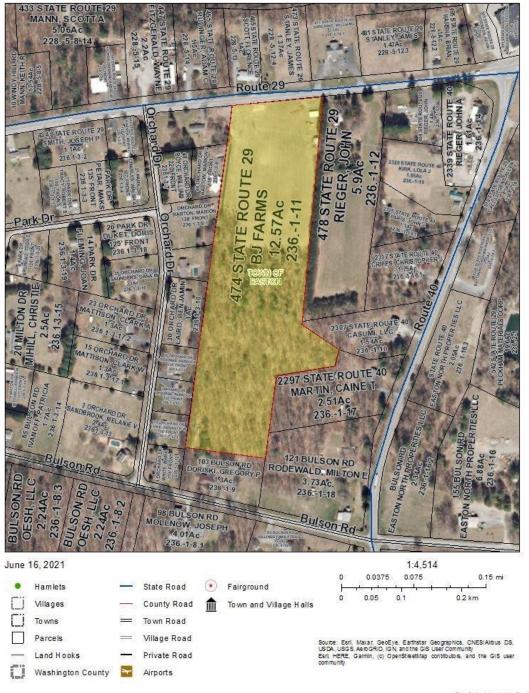

474 State Route 29, Greenwich, NY

**Description:** Location Location Location! Opportunity of a lifetime to own 12.57 Commercial Acres right between Schuylerville and Greenwich on busy State Route 29 in the Town of Easton. Vacant land has open fields in the front and woods in the rear with 365 feet of State highway frontage. Endless possibilities!! If you build it, they will come!! There are many existing successful businesses and multiple new commercial properties being built in this growing area of Southern Washington County. Main corridor between Saratoga Springs and Vermont. Less than a mile from State Route 40 and only 20 miles to NYS I-87, convenient to the Capital District, and the Albany International Airport. Make your appointment today.

Acres: 12.57

Property Type: Commercial

Water: None

**Property Style:** Land Only **County:** Washington

Zoning: None

Above Ground Square Feet: 544 Town: Easton

School District: Greenwich Estimated Taxes: \$6,269