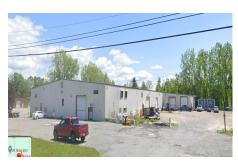

## MLS# - 202411352 - Price: \$1,999,500

22 Park Road, Kingsbury, NY

**Description:** Multi suite industrial building. 7 separately metered suites. 5 are leased. 3 of the five are fresh 5 year terms. 2 are one year terms. Rent roll available upon request. Suite sizes are listed in documents file. Municipal water and sewer. Independent LP Gas per suite. Ample yard storage. Newer roof sections. Loading dock and ground level access. Some industrial nematic infrastructure. Some new LED lighting.