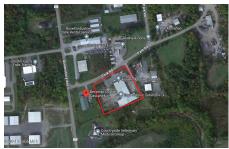

## MLS# - 202411352 - Price: \$1,999,500

22 Park Road, Kingsbury, NY

**Description:** Multi suite industrial building. 7 separately metered suites. 5 are leased. 3 of the five are fresh 5 year terms. 2 are one year terms. Rent roll available upon request. Suite sizes are listed in documents file. Municipal water and sewer. Independent LP Gas per suite. Ample yard storage. Newer roof sections. Loading dock and ground level access. Some industrial nematic infrastructure. Some new LED lighting.

Acres: 3.94

Property Type: Commercial

Water: Public

Basement: Slab, None, Other

County: Washington

Zoning: Industrial

**Above Ground Square** 

Feet: 40500