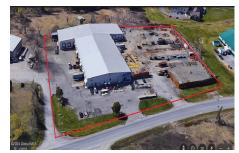

## MLS# - 202411352 - Price: \$1,999,500

22 Park Road, Kingsbury, NY

**Description:** Multi suite industrial building. 7 separately metered suites. 5 are leased. 3 of the five are fresh 5 year terms. 2 are one year terms. Rent roll available upon request. Suite sizes are listed in documents file. Municipal water and sewer. Independent LP Gas per suite. Ample yard storage. Newer roof sections. Loading dock and ground level access. Some industrial nematic infrastructure. Some new LED lighting.

Acres: 3.94

Property Type: Commercial

Water: Public

Basement: Slab, None, Other

County: Washington

Zoning: Industrial

**Above Ground Square** 

Feet: 40500