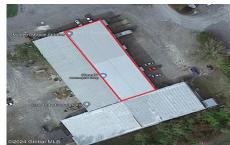

## MLS# - 202411352 - Price: \$1,999,500

22 Park Road, Kingsbury, NY

**Description:** Multi suite industrial building. 7 separately metered suites. 5 are leased. 3 of the five are fresh 5 year terms. 2 are one year terms. Rent roll available upon request. Suite sizes are listed in documents file. Municipal water and sewer. Independent LP Gas per suite. Ample yard storage. Newer roof sections. Loading dock and ground level access. Some industrial nematic infrastructure. Some new LED lighting.

Acres: 3.94

Property Type: Commercial

Water: Public

Basement: Slab, None, Other

County: Washington

Zoning: Industrial

**Above Ground Square** 

Feet: 40500