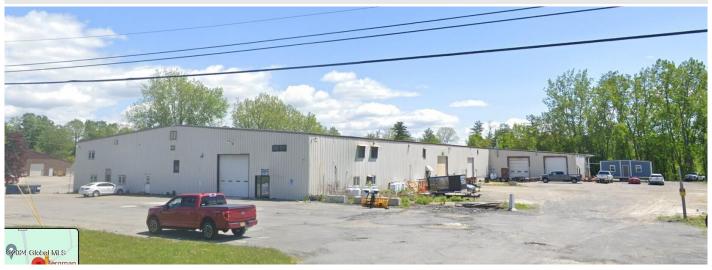

## MLS# - 202411352 - Price: \$1,999,500

22 Park Road, Kingsbury, NY

**Description:** Multi suite industrial building. 7 separately metered suites. 5 are leased. 3 of the five are fresh 5 year terms. 2 are one year terms. Rent roll available upon request. Suite sizes are listed in documents file. Municipal water and sewer. Independent LP Gas per suite. Ample yard storage. Newer roof sections. Loading dock and ground level access. Some industrial nematic infrastructure. Some new LED lighting.

Acres: 3.94

Property Type: Commercial

Water: Public

Basement: Slab, None, Other

County: Washington

Zoning: Industrial

**Above Ground Square** 

Feet: 40500

School District: Hudson Falls

Sewer: Public Sewer

Exterior: Metal Siding Cooling: Wall Unit(s)

Town: Kingsbury

Estimated Taxes: \$16,134

Heat: Forced Air, Propane Tank

Leased

Exterior Features: None Parking Spaces: 20