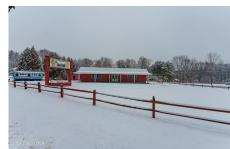

## **MLS# - 202411341 - Price: \$299,000** 1000 Saratoga Road, Gansevoort, NY

**Description:** Bring your vision to a large (1.46 acre) corner lot on Route 9. Previously a restaurant and bar, reopen this beauty and make it your own. Horseshoe bar, and large dining room. Tons of parking and potential with lots of space in the back of the property. C2 zoning.

**Acres:** 1.46

**Above Ground Square** 

Feet: 5520

Property Type: Commercial

School District: South Glens

Falls

Water: Drilled Well

Basement: Slab, None

Sewer: Septic Tank

Exterior: Block, Wood Siding

Cooling: None Parking Spaces: 25

Town: Wilton

Estimated Taxes: \$6,011

**Heat:** Forced Air **County:** Saratoga

**Interior Features:** High Speed Internet, Wired for Sound, Other,