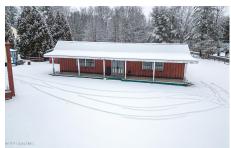

## **MLS# - 202411341 - Price: \$299,000** 1000 Saratoga Road, Gansevoort, NY

**Description:** Bring your vision to a large (1.46 acre) corner lot on Route 9. Previously a restaurant and bar, reopen this beauty and make it your own. Horseshoe bar, and large dining room. Tons of parking and potential with lots of space in the back of the property. C2 zoning.

**Acres:** 1.46

**Above Ground Square** 

Feet: 5520

Property Type: Commercial

School District: South Glens

Falls

Water: Drilled Well

Basement: Slab, None

Sewer: Septic Tank

Exterior: Block, Wood Siding

Cooling: None Parking Spaces: 25

Town: Wilton

Estimated Taxes: \$6,011

**Heat:** Forced Air **County:** Saratoga

**Interior Features:** High Speed Internet, Wired for Sound, Other,