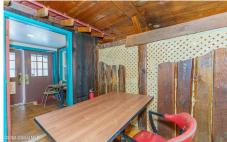

## **MLS# - 202411341 - Price: \$299,000** 1000 Saratoga Road, Gansevoort, NY

**Description:** Bring your vision to a large (1.46 acre) corner lot on Route 9. Previously a restaurant and bar, reopen this beauty and make it your own. Horseshoe bar, and large dining room. Tons of parking and potential with lots of space in the back of the property. C2 zoning.