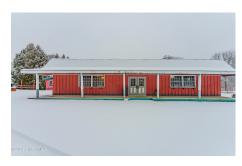

## **MLS# - 202411341 - Price: \$299,000** 1000 Saratoga Road, Gansevoort, NY

**Description:** Bring your vision to a large (1.46 acre) corner lot on Route 9. Previously a restaurant and bar, reopen this beauty and make it your own. Horseshoe bar, and large dining room. Tons of parking and potential with lots of space in the back of the property. C2 zoning.

**Acres:** 1.46

**Above Ground Square** 

Feet: 5520

Property Type: Commercial

School District: South Glens

Falls

Water: Drilled Well

Basement: Slab, None

Sewer: Septic Tank

Exterior: Block, Wood Siding

Cooling: None Parking Spaces: 25

Town: Wilton

Estimated Taxes: \$6,011

**Heat:** Forced Air **County:** Saratoga

**Interior Features:** High Speed Internet, Wired for Sound, Other,