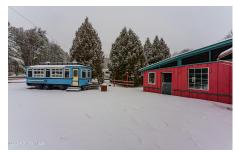

## **MLS# - 202411341 - Price: \$299,000** 1000 Saratoga Road, Gansevoort, NY

**Description:** Bring your vision to a large (1.46 acre) corner lot on Route 9. Previously a restaurant and bar, reopen this beauty and make it your own. Horseshoe bar, and large dining room. Tons of parking and potential with lots of space in the back of the property. C2 zoning.

**Acres:** 1.46

**Above Ground Square** 

Feet: 5520

Property Type: Commercial

School District: South Glens

Falls

Water: Drilled Well

Basement: Slab, None

Sewer: Septic Tank

Exterior: Block, Wood Siding

Cooling: None Parking Spaces: 25

Town: Wilton

Estimated Taxes: \$6,011

**Heat:** Forced Air **County:** Saratoga

**Interior Features:** High Speed Internet, Wired for Sound, Other,