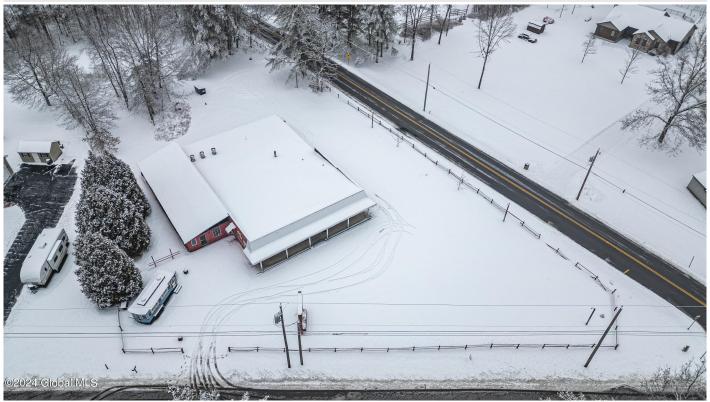

## **MLS# - 202411341 - Price: \$299,000** 1000 Saratoga Road, Gansevoort, NY

**Description:** Bring your vision to a large (1.46 acre) corner lot on Route 9. Previously a restaurant and bar, reopen this beauty and make it your own. Horseshoe bar, and large dining room. Tons of parking and potential with lots of space in the back of the property. C2 zoning.

**Acres:** 1.46

**Above Ground Square** 

Feet: 5520

Property Type: Commercial

School District: South Glens

Falls

Water: Drilled Well

Basement: Slab, None