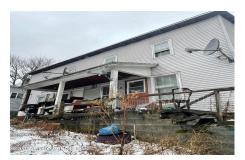

## MLS# - 202411340 - Price: \$215,000

225 Main Street, Fort Plain, NY

**Description:** 4 units of investment property in the heart of the village of Fort Plain. Grossing \$33,600 in rental income a year, this is a can't-miss investment opportunity. Seller financing will be considered; reach out for more information!

Acres: 0.26 Bedrooms: 5 Estimated Taxes: \$5,755 Heat: Natural Gas Exterior: Vinyl Siding Parking Spaces: 2 Town: Fort Plain Bathrooms: 4 Full Water: Public Property Style: Other Exterior Features: None Property Type: Multi-Family School District: Fort Plain Sewer: Public Sewer Basement: Full County: Montgomery