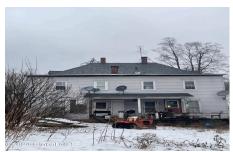

## MLS# - 202411340 - Price: \$215,000

225 Main Street, Fort Plain, NY

**Description:** 4 units of investment property in the heart of the village of Fort Plain. Grossing \$33,600 in rental income a year, this is a can't-miss investment opportunity. Seller financing will be considered; reach out for more information!

Acres: 0.26 Bedrooms: 5 Estimated Taxes: \$5,755 Heat: Natural Gas Exterior: Vinyl Siding Parking Spaces: 2 Town: Fort Plain Bathrooms: 4 Full Water: Public Property Style: Other Exterior Features: None Property Type: Multi-Family School District: Fort Plain Sewer: Public Sewer Basement: Full County: Montgomery