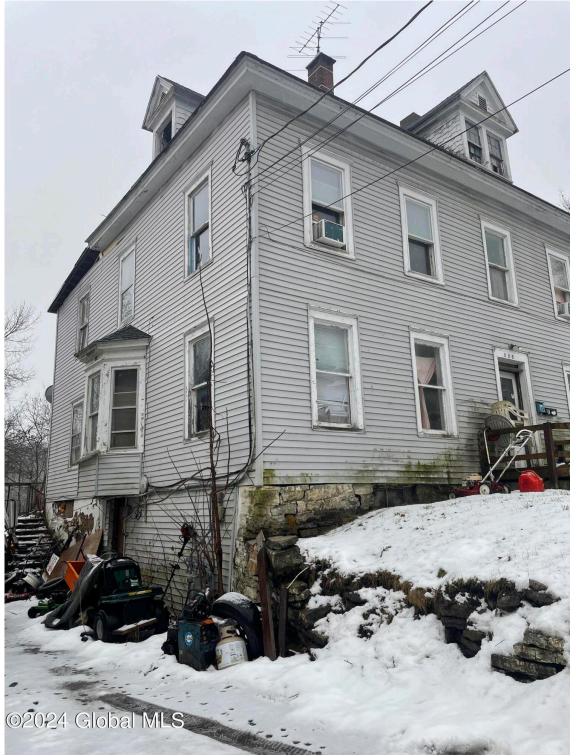

## MLS# - 202411340 - Price: \$215,000

225 Main Street, Fort Plain, NY

**Description:** 4 units of investment property in the heart of the village of Fort Plain. Grossing \$33,600 in rental income a year, this is a can't-miss investment opportunity. Seller financing will be considered; reach out for more information!

Acres: 0.26 Bedrooms: 5 Estimated Taxes: \$5,755 Heat: Natural Gas Exterior: Vinyl Siding Parking Spaces: 2 Town: Fort Plain Bathrooms: 4 Full Water: Public Property Style: Other Exterior Features: None Property Type: Multi-Family School District: Fort Plain Sewer: Public Sewer Basement: Full County: Montgomery