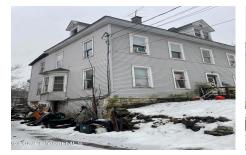

## MLS# - 202411340 - Price: \$215,000

225 Main Street, Fort Plain, NY

**Description:** 4 units of investment property in the heart of the village of Fort Plain. Grossing \$33,600 in rental income a year, this is a can't-miss investment opportunity. Seller financing will be considered; reach out for more information!

Acres: 0.26 Bedrooms: 5 Estimated Taxes: \$5,755 Heat: Natural Gas Exterior: Vinyl Siding Parking Spaces: 2 Town: Fort Plain Bathrooms: 4 Full Water: Public Property Style: Other Exterior Features: None Property Type: Multi-Family School District: Fort Plain Sewer: Public Sewer Basement: Full County: Montgomery