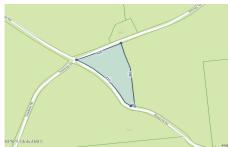

## MLS# - 202411336 - Price: \$59,900 280 Breed Hill Road, Crown Point, NY

**Description:** In addition to the natural serenity, the rural location of this 4.91 acre building lot offers access to a multitude of outdoor and recreational opportunities. Explore nearby hiking trails, fishing and boating in nearby rivers and lakes or simply relax and take in the beauty that surrounds you. There is a pre-existing 550 sq ft structure on the property in need or repair or removal. Property is being sold "as-is" Excellent lot for year-round home or getaway retreat!

Acres: 4.91

School District: Crown Point

Sewer: Unknown

Town: Crown Point

Estimated Taxes: \$1,271

County: Essex

Property Type: Land

Water: None