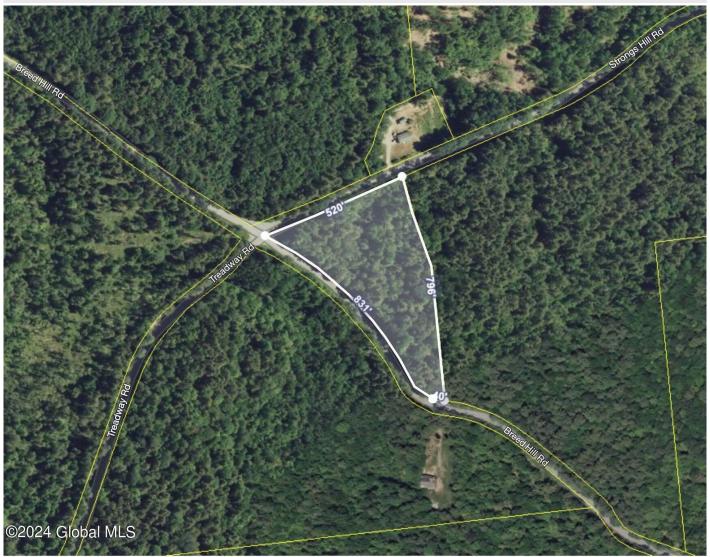

## MLS# - 202411336 - Price: \$59,900 280 Breed Hill Road, Crown Point, NY

**Description:** In addition to the natural serenity, the rural location of this 4.91 acre building lot offers access to a multitude of outdoor and recreational opportunities. Explore nearby hiking trails, fishing and boating in nearby rivers and lakes or simply relax and take in the beauty that surrounds you. There is a pre-existing 550 sq ft structure on the property in need or repair or removal. Property is being sold "as-is" Excellent lot for year-round home or getaway retreat!

Acres: 4.91

School District: Crown Point

Sewer: Unknown

Town: Crown Point

Estimated Taxes: \$1,271

County: Essex

Property Type: Land

Water: None