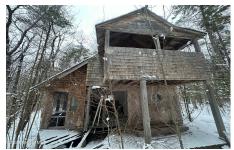

## MLS# - 202411336 - Price: \$59,900 280 Breed Hill Road, Crown Point, NY

**Description:** In addition to the natural serenity, the rural location of this 4.91 acre building lot offers access to a multitude of outdoor and recreational opportunities. Explore nearby hiking trails, fishing and boating in nearby rivers and lakes or simply relax and take in the beauty that surrounds you. There is a pre-existing 550 sq ft structure on the property in need or repair or removal. Property is being sold "as-is" Excellent lot for year-round home or getaway retreat!