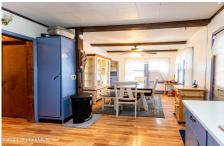

## MLS# - 202411324 - Price: \$163,000

2801 Plunkett Avenue, Rotterdam, NY

**Description:** A perfect starter home or ideal for downsizers seeking comfort, convenience and single floor living. Spacious corner lot, Bright, large and inviting eat-in kitchen is the heart of the home with new quartz counters. The living room with wood-burning stove adds a touch of cozy charm during the cold months. Two oversized bedrooms, one spacious enough to accommodate two queen-sized beds! Bonus room off the living room perfect space for an office or playroom. Above-ground pool, fenced yard with grapevine covering gives extra sense of privacy during the warmer months.. Electric service panel and copper plumbing upgrades. Walk up attic for extra storage!