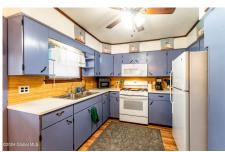

## MLS# - 202411324 - Price: \$163,000

2801 Plunkett Avenue, Rotterdam, NY

**Description:** A perfect starter home or ideal for downsizers seeking comfort, convenience and single floor living. Spacious corner lot, Bright, large and inviting eat-in kitchen is the heart of the home with new quartz counters. The living room with wood-burning stove adds a touch of cozy charm during the cold months. Two oversized bedrooms, one spacious enough to accommodate two queen-sized beds! Bonus room off the living room perfect space for an office or playroom. Above-ground pool, fenced yard with grapevine covering gives extra sense of privacy during the warmer months.. Electric service panel and copper plumbing upgrades. Walk up attic for extra storage!