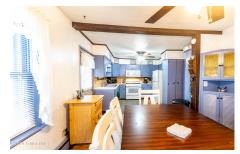

## MLS# - 202411324 - Price: \$163,000

2801 Plunkett Avenue, Rotterdam, NY

**Description:** A perfect starter home or ideal for downsizers seeking comfort, convenience and single floor living. Spacious corner lot, Bright, large and inviting eat-in kitchen is the heart of the home with new quartz counters. The living room with wood-burning stove adds a touch of cozy charm during the cold months. Two oversized bedrooms, one spacious enough to accommodate two queen-sized beds! Bonus room off the living room perfect space for an office or playroom. Above-ground pool, fenced yard with grapevine covering gives extra sense of privacy during the warmer months.. Electric service panel and copper plumbing upgrades. Walk up attic for extra storage!