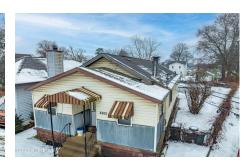

## MLS# - 202411324 - Price: \$163,000

2801 Plunkett Avenue, Rotterdam, NY

**Description:** A perfect starter home or ideal for downsizers seeking comfort, convenience and single floor living. Spacious corner lot, Bright, large and inviting eat-in kitchen is the heart of the home with new quartz counters. The living room with wood-burning stove adds a touch of cozy charm during the cold months. Two oversized bedrooms, one spacious enough to accommodate two queen-sized beds! Bonus room off the living room perfect space for an office or playroom. Above-ground pool, fenced yard with grapevine covering gives extra sense of privacy during the warmer months.. Electric service panel and copper plumbing upgrades. Walk up attic for extra storage!

| Acres: 0.07                                | Town: Rotterdam                         |
|--------------------------------------------|-----------------------------------------|
| Bedrooms: 2                                | Bathrooms: 1 Full                       |
| Estimated Taxes: \$3,363                   | Water: Public                           |
| Heat: Baseboard, Hot Water,<br>Natural Gas | Garage: 1                               |
| Basement: Full, Unfinished                 | Exterior: Aluminum Siding, Vinyl Siding |
| County: Schenectady                        | Cooling: None                           |
| Zoning: Single Residence                   | Interior Features: Eat-in Kitchen       |