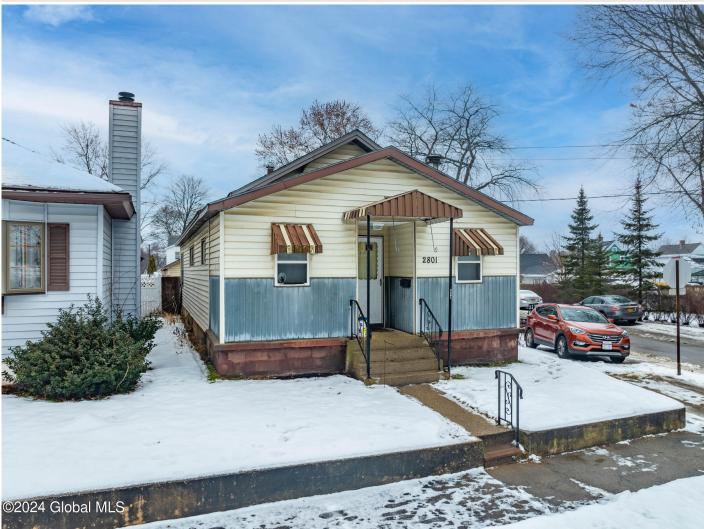

## MLS# - 202411324 - Price: \$163,000

2801 Plunkett Avenue, Rotterdam, NY

**Description:** A perfect starter home or ideal for downsizers seeking comfort, convenience and single floor living. Spacious corner lot, Bright, large and inviting eat-in kitchen is the heart of the home with new quartz counters. The living room with wood-burning stove adds a touch of cozy charm during the cold months. Two oversized bedrooms, one spacious enough to accommodate two queen-sized beds! Bonus room off the living room perfect space for an office or playroom. Above-ground pool, fenced yard with grapevine covering gives extra sense of privacy during the warmer months.. Electric service panel and copper plumbing upgrades. Walk up attic for extra storage!