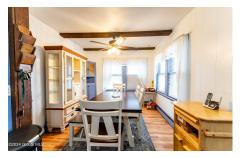

## MLS# - 202411324 - Price: \$163,000

2801 Plunkett Avenue, Rotterdam, NY

**Description:** A perfect starter home or ideal for downsizers seeking comfort, convenience and single floor living. Spacious corner lot, Bright, large and inviting eat-in kitchen is the heart of the home with new quartz counters. The living room with wood-burning stove adds a touch of cozy charm during the cold months. Two oversized bedrooms, one spacious enough to accommodate two queen-sized beds! Bonus room off the living room perfect space for an office or playroom. Above-ground pool, fenced yard with grapevine covering gives extra sense of privacy during the warmer months.. Electric service panel and copper plumbing upgrades. Walk up attic for extra storage!