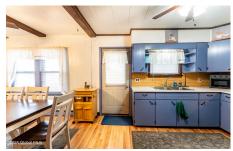

## MLS# - 202411324 - Price: \$163,000

2801 Plunkett Avenue, Rotterdam, NY

**Description:** A perfect starter home or ideal for downsizers seeking comfort, convenience and single floor living. Spacious corner lot, Bright, large and inviting eat-in kitchen is the heart of the home with new quartz counters. The living room with wood-burning stove adds a touch of cozy charm during the cold months. Two oversized bedrooms, one spacious enough to accommodate two queen-sized beds! Bonus room off the living room perfect space for an office or playroom. Above-ground pool, fenced yard with grapevine covering gives extra sense of privacy during the warmer months.. Electric service panel and copper plumbing upgrades. Walk up attic for extra storage!