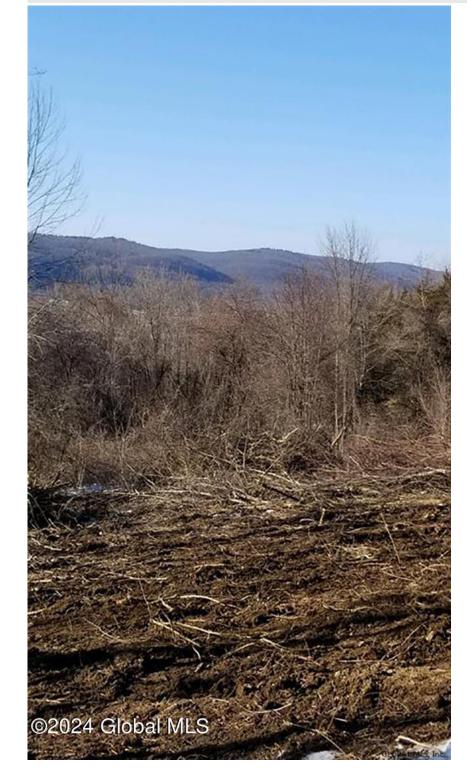

## MLS# - 202411318 - Price: \$113,900

L35 Old Route 22, Amenia, NY

**Description:** This BOHA, septic, and well-approved lot includes a recent topographic survey with driveway plotted and is just 1 hour and 40 minutes from NYC. It offers breathtaking seasonal scenery and is conveniently under 5 minutes from the Wassaic train station, the Harlem Valley Rail Trail, Troutbeck, the Silo Ridge Field Club, and Orvis Sandanona. You can also catch a movie at the local drive-in theater. Your dream home awaits. Wooded lots with fantastic views of the surrounding valley and mountains. Board of health approval with septic + well approved for all three lots (recently renewed, see attachment) Recent survey (completed April '22) and topographic survey with driveway plotted. The land is leveled and cleared for home development (plots 3+4)