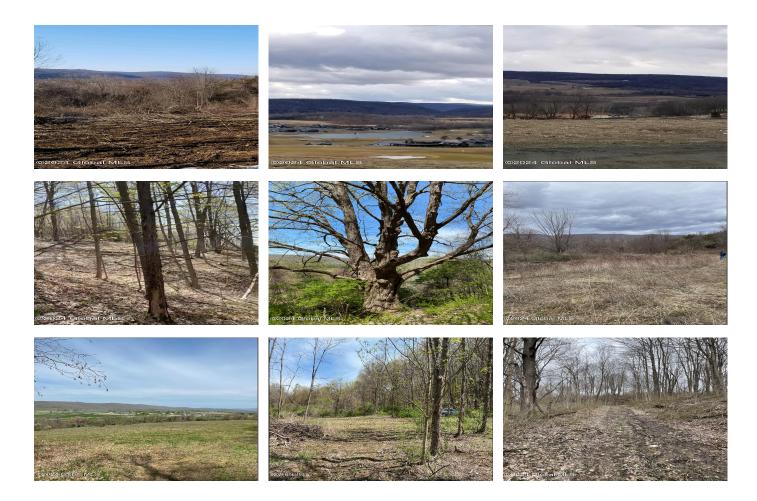

## MLS# - 202411318 - Price: \$113,900

L35 Old Route 22, Amenia, NY

**Description:** This BOHA, septic, and well-approved lot includes a recent topographic survey with driveway plotted and is just 1 hour and 40 minutes from NYC. It offers breathtaking seasonal scenery and is conveniently under 5 minutes from the Wassaic train station, the Harlem Valley Rail Trail, Troutbeck, the Silo Ridge Field Club, and Orvis Sandanona. You can also catch a movie at the local drive-in theater. Your dream home awaits. Wooded lots with fantastic views of the surrounding valley and mountains. Board of health approval with septic + well approved for all three lots (recently renewed, see attachment) Recent survey (completed April '22) and topographic survey with driveway plotted. The land is leveled and cleared for home development (plots 3+4)