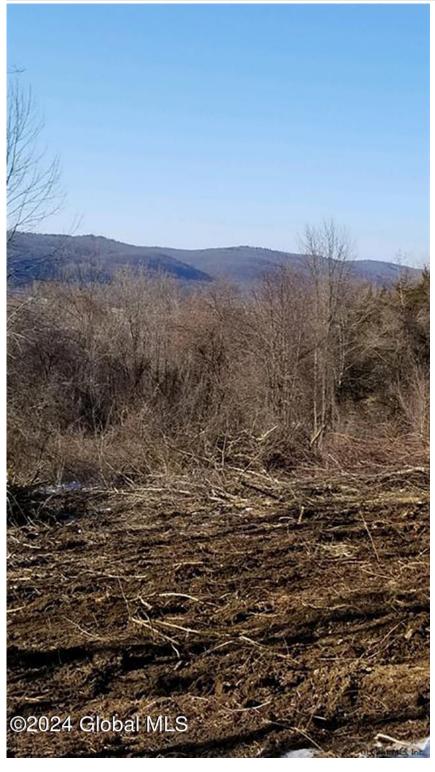

MLS# - 202411317 - Price: \$99,800

L28 Old Route 22, Amenia, NY

**Description:** This BOHA, septic, and well-approved lot includes a recent topographic survey with driveway plotted and is just 1 hour and 40 minutes from NYC. It offers breathtaking seasonal scenery and is conveniently under 5 minutes from the Wassaic train station, the Harlem Valley Rail Trail, Troutbeck, the Silo Ridge Field Club, and Orvis Sandanona. You can also catch a movie at the local drive-in theater. Your dream home awaits. Wooded lots with fantastic views of the surrounding valley and mountains. Board of health approval with septic + well approved for all three lots (recently renewed, see attachment) Recent survey (completed April '22) and topographic survey with driveway plotted. The land is leveled and cleared for home development (plots 3+4)