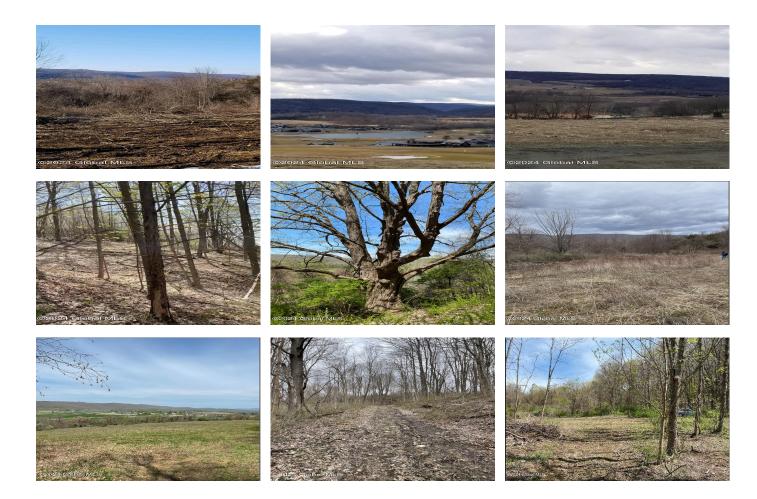

MLS# - 202411317 - Price: \$99,800

L28 Old Route 22, Amenia, NY

**Description:** This BOHA, septic, and well-approved lot includes a recent topographic survey with driveway plotted and is just 1 hour and 40 minutes from NYC. It offers breathtaking seasonal scenery and is conveniently under 5 minutes from the Wassaic train station, the Harlem Valley Rail Trail, Troutbeck, the Silo Ridge Field Club, and Orvis Sandanona. You can also catch a movie at the local drive-in theater. Your dream home awaits. Wooded lots with fantastic views of the surrounding valley and mountains. Board of health approval with septic + well approved for all three lots (recently renewed, see attachment) Recent survey (completed April '22) and topographic survey with driveway plotted. The land is leveled and cleared for home development (plots 3+4)