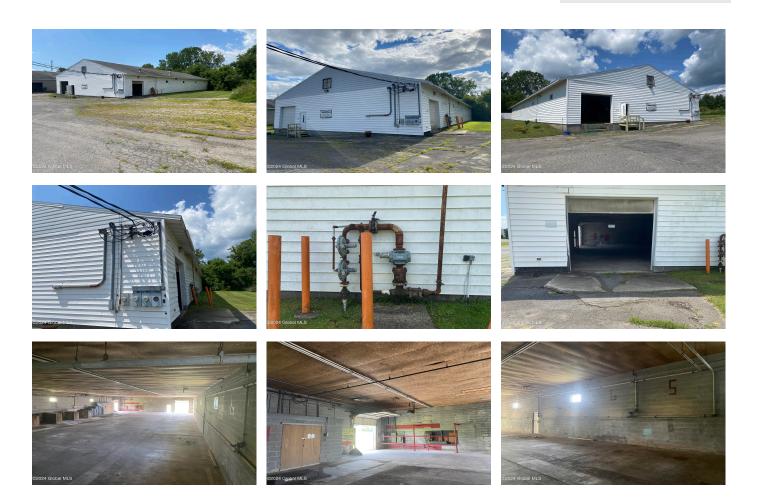

## MLS# - 202411316 - Price: \$289,000

194 Harrison Street, Gloversville, NY

**Description:** Whether you are expanding your business or seeking a strategic location to enhance your supply chain, this commercial warehouse is located in a prime commercial district just behind the main arterial in Johnstown, Gloversville, NY, offering convenience and visibility for any business. It features 9,000 square feet of space for storage, distribution, logistics, e-commerce or other light manufacturing. Ample truck space and 2 loading docks, one truck height and one ground level, provides easy loading/unloading of goods. 3-phase electric, natural gas, small office upstairs, and a restroom add all the necessities. The property is also available for lease or lease to own providing flexibility for businesses looking to establish or expand their territory. Easy access to NYS Thruway at exit 28.

## Acres: 0.68

Property Type: Commercial Water: Public Property Style: Commercial Exterior Features: Lighting Parking Spaces: 12 Above Ground Square Feet: 9000 School District: Johnstown Sewer: Septic Tank Basement: Slab County: Fulton Town: Gloversville

Estimated Taxes: \$3,416 Heat: None, Natural Gas Exterior: Block, Vinyl Siding Cooling: None

Daniel Davies NYS Licensed Real Estate Broker GRI, ABR, RSPS,SRS,C2EX (518) 656-9068 dan@daviesrealty.net