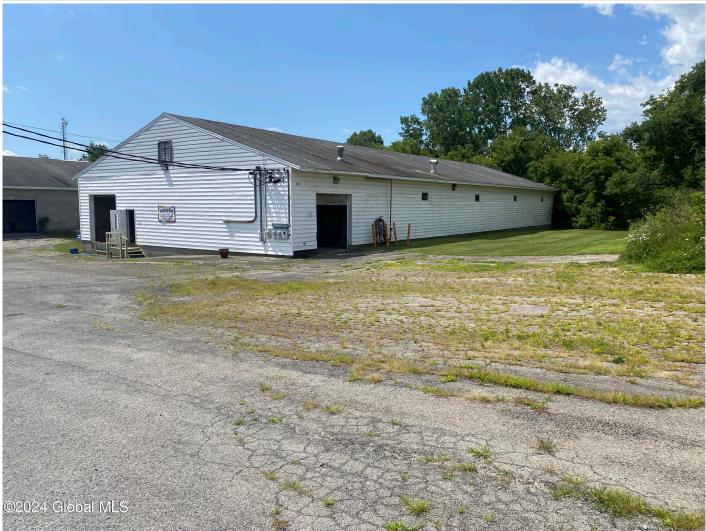

## MLS# - 202411316 - Price: \$289,000

194 Harrison Street, Gloversville, NY

**Description:** Whether you are expanding your business or seeking a strategic location to enhance your supply chain, this commercial warehouse is located in a prime commercial district just behind the main arterial in Johnstown, Gloversville, NY, offering convenience and visibility for any business. It features 9,000 square feet of space for storage, distribution, logistics, e-commerce or other light manufacturing. Ample truck space and 2 loading docks, one truck height and one ground level, provides easy loading/unloading of goods. 3-phase electric, natural gas, small office upstairs, and a restroom add all the necessities. The property is also available for lease or lease to own providing flexibility for businesses looking to establish or expand their territory. Easy access to NYS Thruway at exit 28.

## Acres: 0.68

Property Type: Commercial Water: Public Property Style: Commercial Exterior Features: Lighting Parking Spaces: 12 Above Ground Square Feet: 9000 School District: Johnstown Sewer: Septic Tank Basement: Slab County: Fulton Town: Gloversville