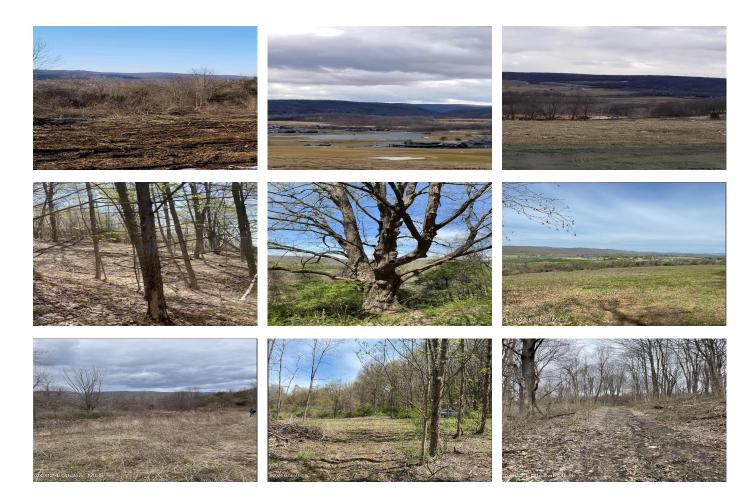

## MLS# - 202411315 - Price: \$75,600

L24 Old Route 22, Amenia, NY

**Description:** This BOHA, septic, and well-approved lot includes a recent topographic survey with driveway plotted and is just 1 hour and 40 minutes from NYC. It offers breathtaking seasonal scenery and is conveniently under 5 minutes from the Wassaic train station, the Harlem Valley Rail Trail, Troutbeck, the Silo Ridge Field Club, and Orvis Sandanona. You can also catch a movie at the local drive-in theater. Your dream home awaits. Wooded lots with fantastic views of the surrounding valley and mountains. Board of health approval with septic + well approved for all three lots (recently renewed, see attachment) Recent survey (completed April '22) and topographic survey with driveway plotted. The land is leveled and cleared for home development (plots 3+4)