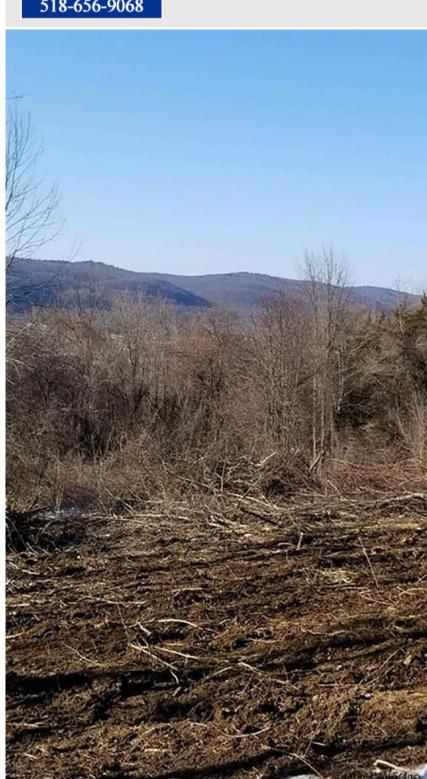

## MLS# - 202411315 - Price: \$75,600

L24 Old Route 22, Amenia, NY

**Description:** This BOHA, septic, and well-approved lot includes a recent topographic survey with driveway plotted and is just 1 hour and 40 minutes from NYC. It offers breathtaking seasonal scenery and is conveniently under 5 minutes from the Wassaic train station, the Harlem Valley Rail Trail, Troutbeck, the Silo Ridge Field Club, and Orvis Sandanona. You can also catch a movie at the local drive-in theater. Your dream home awaits. Wooded lots with fantastic views of the surrounding valley and mountains. Board of health approval with septic + well approved for all three lots (recently renewed, see attachment) Recent survey (completed April '22) and topographic survey with driveway plotted. The land is leveled and cleared for home development (plots 3+4)