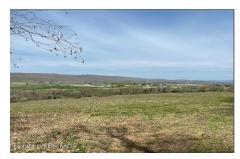

MLS# - 202411314 - Price: \$245,000

L24 Old Route 22, Amenia, NY

**Description:** This BOHA, septic, and well-approved lot includes a recent topographic survey with driveway plotted and is just 1 hour and 40 minutes from NYC. It offers breathtaking seasonal scenery and is conveniently under 5 minutes from the Wassaic train station, the Harlem Valley Rail Trail, Troutbeck, the Silo Ridge Field Club, and Orvis Sandanona. You can also catch a movie at the local drive-in theater. Your dream home awaits. Wooded lots with fantastic views of the surrounding valley and mountains. Board of health approval with septic + well approved for all three lots (recently renewed, see attachment) Recent survey (completed April '22) and topographic survey with driveway plotted. The land is leveled and cleared for home development (plots 3+4)