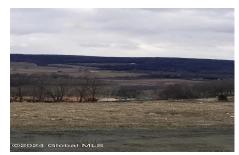

MLS# - 202411314 - Price: \$245,000

L24 Old Route 22, Amenia, NY

**Description:** This BOHA, septic, and well-approved lot includes a recent topographic survey with driveway plotted and is just 1 hour and 40 minutes from NYC. It offers breathtaking seasonal scenery and is conveniently under 5 minutes from the Wassaic train station, the Harlem Valley Rail Trail, Troutbeck, the Silo Ridge Field Club, and Orvis Sandanona. You can also catch a movie at the local drive-in theater. Your dream home awaits. Wooded lots with fantastic views of the surrounding valley and mountains. Board of health approval with septic + well approved for all three lots (recently renewed, see attachment) Recent survey (completed April '22) and topographic survey with driveway plotted. The land is leveled and cleared for home development (plots 3+4)