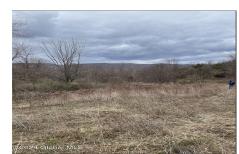

MLS# - 202411314 - Price: \$245,000

L24 Old Route 22, Amenia, NY

**Description:** This BOHA, septic, and well-approved lot includes a recent topographic survey with driveway plotted and is just 1 hour and 40 minutes from NYC. It offers breathtaking seasonal scenery and is conveniently under 5 minutes from the Wassaic train station, the Harlem Valley Rail Trail, Troutbeck, the Silo Ridge Field Club, and Orvis Sandanona. You can also catch a movie at the local drive-in theater. Your dream home awaits. Wooded lots with fantastic views of the surrounding valley and mountains. Board of health approval with septic + well approved for all three lots (recently renewed, see attachment) Recent survey (completed April '22) and topographic survey with driveway plotted. The land is leveled and cleared for home development (plots 3+4)