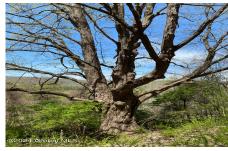

MLS# - 202411314 - Price: \$245,000

L24 Old Route 22, Amenia, NY

**Description:** This BOHA, septic, and well-approved lot includes a recent topographic survey with driveway plotted and is just 1 hour and 40 minutes from NYC. It offers breathtaking seasonal scenery and is conveniently under 5 minutes from the Wassaic train station, the Harlem Valley Rail Trail, Troutbeck, the Silo Ridge Field Club, and Orvis Sandanona. You can also catch a movie at the local drive-in theater. Your dream home awaits. Wooded lots with fantastic views of the surrounding valley and mountains. Board of health approval with septic + well approved for all three lots (recently renewed, see attachment) Recent survey (completed April '22) and topographic survey with driveway plotted. The land is leveled and cleared for home development (plots 3+4)