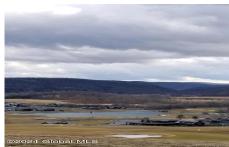

MLS# - 202411314 - Price: \$245,000

L24 Old Route 22, Amenia, NY

**Description:** This BOHA, septic, and well-approved lot includes a recent topographic survey with driveway plotted and is just 1 hour and 40 minutes from NYC. It offers breathtaking seasonal scenery and is conveniently under 5 minutes from the Wassaic train station, the Harlem Valley Rail Trail, Troutbeck, the Silo Ridge Field Club, and Orvis Sandanona. You can also catch a movie at the local drive-in theater. Your dream home awaits. Wooded lots with fantastic views of the surrounding valley and mountains. Board of health approval with septic + well approved for all three lots (recently renewed, see attachment) Recent survey (completed April '22) and topographic survey with driveway plotted. The land is leveled and cleared for home development (plots 3+4)