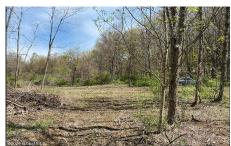

MLS# - 202411314 - Price: \$245,000

L24 Old Route 22, Amenia, NY

**Description:** This BOHA, septic, and well-approved lot includes a recent topographic survey with driveway plotted and is just 1 hour and 40 minutes from NYC. It offers breathtaking seasonal scenery and is conveniently under 5 minutes from the Wassaic train station, the Harlem Valley Rail Trail, Troutbeck, the Silo Ridge Field Club, and Orvis Sandanona. You can also catch a movie at the local drive-in theater. Your dream home awaits. Wooded lots with fantastic views of the surrounding valley and mountains. Board of health approval with septic + well approved for all three lots (recently renewed, see attachment) Recent survey (completed April '22) and topographic survey with driveway plotted. The land is leveled and cleared for home development (plots 3+4)