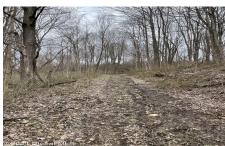

MLS# - 202411314 - Price: \$245,000

L24 Old Route 22, Amenia, NY

**Description:** This BOHA, septic, and well-approved lot includes a recent topographic survey with driveway plotted and is just 1 hour and 40 minutes from NYC. It offers breathtaking seasonal scenery and is conveniently under 5 minutes from the Wassaic train station, the Harlem Valley Rail Trail, Troutbeck, the Silo Ridge Field Club, and Orvis Sandanona. You can also catch a movie at the local drive-in theater. Your dream home awaits. Wooded lots with fantastic views of the surrounding valley and mountains. Board of health approval with septic + well approved for all three lots (recently renewed, see attachment) Recent survey (completed April '22) and topographic survey with driveway plotted. The land is leveled and cleared for home development (plots 3+4)