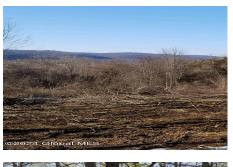

MLS# - 202411314 - Price: \$245,000

L24 Old Route 22, Amenia, NY

**Description:** This BOHA, septic, and well-approved lot includes a recent topographic survey with driveway plotted and is just 1 hour and 40 minutes from NYC. It offers breathtaking seasonal scenery and is conveniently under 5 minutes from the Wassaic train station, the Harlem Valley Rail Trail, Troutbeck, the Silo Ridge Field Club, and Orvis Sandanona. You can also catch a movie at the local drive-in theater. Your dream home awaits. Wooded lots with fantastic views of the surrounding valley and mountains. Board of health approval with septic + well approved for all three lots (recently renewed, see attachment) Recent survey (completed April '22) and topographic survey with driveway plotted. The land is leveled and cleared for home development (plots 3+4)