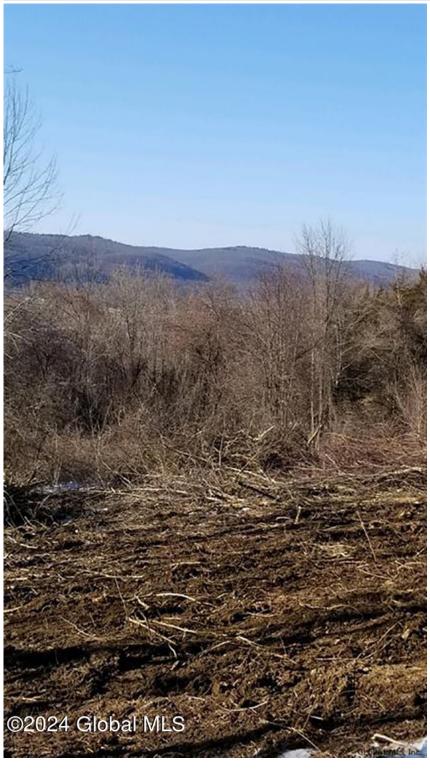

MLS# - 202411314 - Price: \$245,000

L24 Old Route 22, Amenia, NY

**Description:** This BOHA, septic, and well-approved lot includes a recent topographic survey with driveway plotted and is just 1 hour and 40 minutes from NYC. It offers breathtaking seasonal scenery and is conveniently under 5 minutes from the Wassaic train station, the Harlem Valley Rail Trail, Troutbeck, the Silo Ridge Field Club, and Orvis Sandanona. You can also catch a movie at the local drive-in theater. Your dream home awaits. Wooded lots with fantastic views of the surrounding valley and mountains. Board of health approval with septic + well approved for all three lots (recently renewed, see attachment) Recent survey (completed April '22) and topographic survey with driveway plotted. The land is leveled and cleared for home development (plots 3+4)