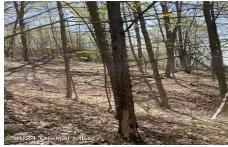

MLS# - 202411314 - Price: \$245,000

L24 Old Route 22, Amenia, NY

**Description:** This BOHA, septic, and well-approved lot includes a recent topographic survey with driveway plotted and is just 1 hour and 40 minutes from NYC. It offers breathtaking seasonal scenery and is conveniently under 5 minutes from the Wassaic train station, the Harlem Valley Rail Trail, Troutbeck, the Silo Ridge Field Club, and Orvis Sandanona. You can also catch a movie at the local drive-in theater. Your dream home awaits. Wooded lots with fantastic views of the surrounding valley and mountains. Board of health approval with septic + well approved for all three lots (recently renewed, see attachment) Recent survey (completed April '22) and topographic survey with driveway plotted. The land is leveled and cleared for home development (plots 3+4)