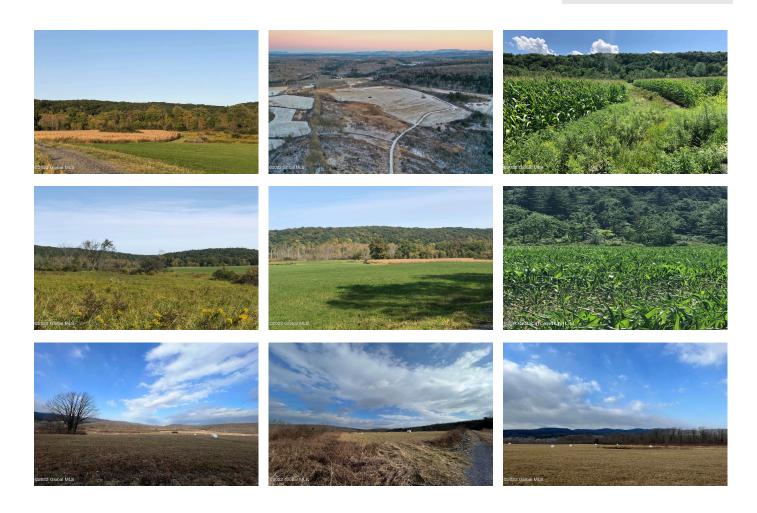

## MLS# - 202411302 - Price: \$499,000

L1 Rathbunville Lane, Fort Ann, NY

**Description:** Build your dream home and/or farm among nature's brilliance. Enjoy the serenity of living on your private 265 acres among the beautiful farmlands and forest where your options are numerous. Take in the views of the rare countryside with rolling hills, mountains and trees. There are currently 60 acres of tillable land with a potential of an additional 30 acres of tillable land. The terrain and tree line of this property allows for a choice of very favorable options and building locations.