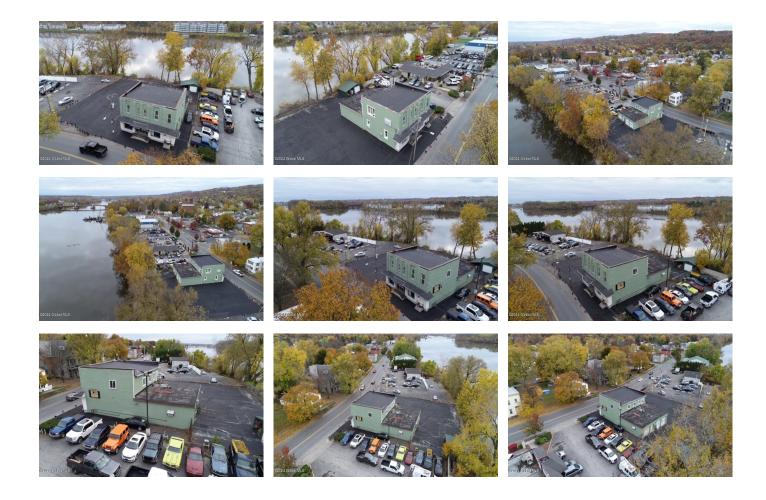

## MLS# - 202411300 - Price: \$405,000

333 2nd Avenue, Troy, NY

**Description:** : Riverfront property in Troy has just hit the market! Commercial property zoned B2 with tons of opportunity. "Was once a brewery" Existing 4600 SQFT building with many updates throughout including mechanical's and roof. Turnkey business could move right in. Plenty of parking with over 35 spots. Development opportunity as well if someone was interested as it sits on a 14,375 SQFT lot overlooking the hudson river. Access to 787 is right off the Ontario St Bridge. Proximal distance to the capitol as well. Call for more.

Acres: 0.33

School District: Lansingburgh

Water: Public

**Property Style:** Office, Commercial

County: Rensselaer Zoning: Mixed Town: Troy Estimated Taxes: \$10,500 Sewer: Public Sewer Basement: Full

Cooling: Central Air

Property Type: Commercial Lake/River: Hudson River Heat: Forced Air Exterior: Brick

Parking Spaces: 35

Daniel Davies NYS Licensed Real Estate Broker GRI, ABR, RSPS,SRS,C2EX (518) 656-9068 dan@daviesrealty.net