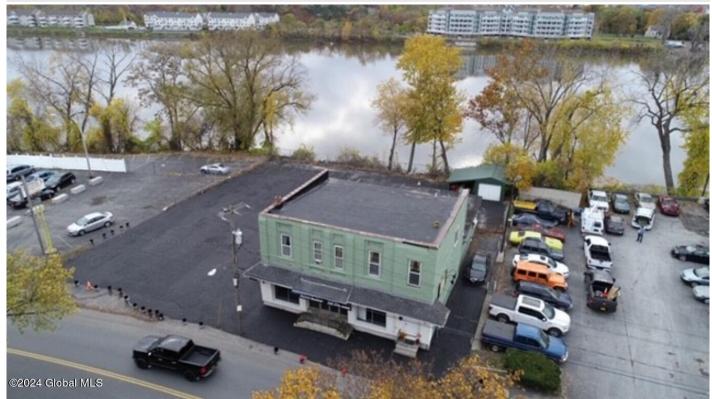

## MLS# - 202411300 - Price: \$405,000

333 2nd Avenue, Troy, NY

**Description:** : Riverfront property in Troy has just hit the market! Commercial property zoned B2 with tons of opportunity. "Was once a brewery" Existing 4600 SQFT building with many updates throughout including mechanical's and roof. Turnkey business could move right in. Plenty of parking with over 35 spots. Development opportunity as well if someone was interested as it sits on a 14,375 SQFT lot overlooking the hudson river. Access to 787 is right off the Ontario St Bridge. Proximal distance to the capitol as well. Call for more.

Acres: 0.33

School District: Lansingburgh

Water: Public

**Property Style:** Office, Commercial

County: Rensselaer Zoning: Mixed Town: Troy Estimated Taxes: \$10,500 Sewer: Public Sewer Basement: Full

Cooling: Central Air

Property Type: Commercial Lake/River: Hudson River Heat: Forced Air Exterior: Brick

Parking Spaces: 35

Daniel Davies NYS Licensed Real Estate Broker GRI, ABR, RSPS,SRS,C2EX (518) 656-9068 dan@daviesrealty.net