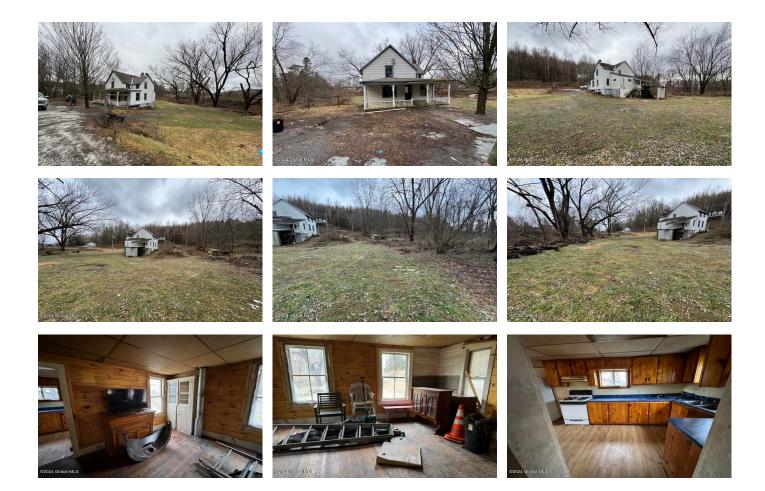

## MLS# - 202411290 - Price: \$64,000

1685 County Rt 59, Cambridge, NY

**Description:** Invester dream this 1100+ sq ft 3-bedroom 1-bath, 2-story home is in need of renovation inside and out. This diamond in the rough is located on the outskirts of Cambridge, NY This property has nice back and side yard with a brook that runs along the back of the property. you can be in Saratoga, Clifton Park or Troy, NY or even Manchester, Bennington VT in about 30 minuets.

Acres: 0.4 Property Type: Residential School District: Cambridge Sewer: Septic Tank Basement: Unfinished, Other County: Washington Zoning: Single Residence

Below Ground Square Feet: 550 Town: Cambridge Bedrooms: 3 Estimated Taxes: \$3,495 Heat: Forced Air, Oil Exterior: Clapboard, Wood Siding Exterior Features: None Cooling: None

Bathrooms: 1 Full Water: Well Point Property Style: Old Style Parking Spaces: 3

NYS Licensed Real Estate Broker GRI, ABR, RSPS,SRS,C2EX (518) 656-9068 dan@daviesrealty.net