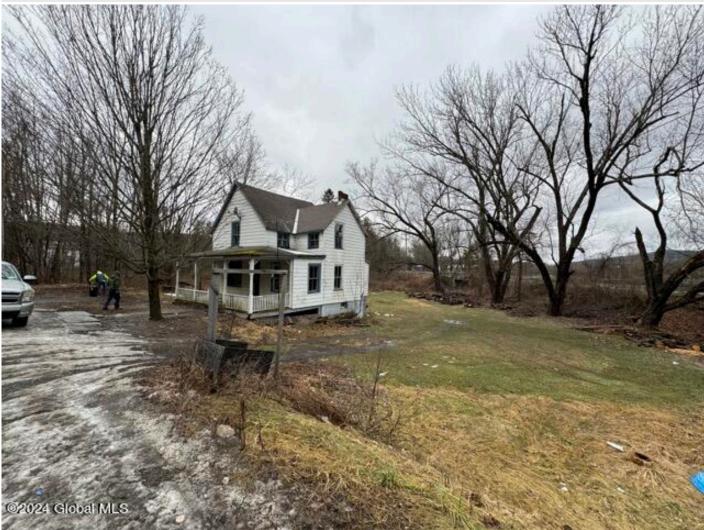

## MLS# - 202411290 - Price: \$64,000

1685 County Rt 59, Cambridge, NY

**Description:** Invester dream this 1100+ sq ft 3-bedroom 1-bath, 2-story home is in need of renovation inside and out. This diamond in the rough is located on the outskirts of Cambridge, NY This property has nice back and side yard with a brook that runs along the back of the property. you can be in Saratoga, Clifton Park or Troy, NY or even Manchester, Bennington VT in about 30 minuets.

Acres: 0.4 Property Type: Residential School District: Cambridge Sewer: Septic Tank Basement: Unfinished, Other County: Washington Zoning: Single Residence

Below Ground Square Feet: 550 Town: Cambridge Bedrooms: 3 Estimated Taxes: \$3,495 Heat: Forced Air, Oil Exterior: Clapboard, Wood Siding Exterior Features: None Cooling: None

Bathrooms: 1 Full Water: Well Point Property Style: Old Style Parking Spaces: 3

NYS Licensed Real Estate Broker GRI, ABR, RSPS,SRS,C2EX (518) 656-9068 dan@daviesrealty.net