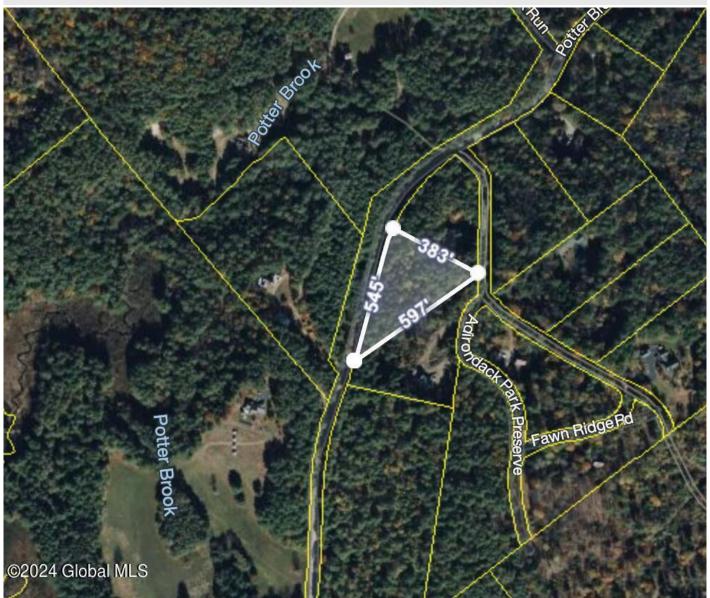

## **MLS# - 202411265 - Price: \$26,900** L26 Potter Brook Road, Chester, NY

**Description:** Opportunity is knocking! This land is waiting for your dreams to be realized. Conveniently located between Gore Mountain, and the town of Warrensburg with accessibility to I-87. Right down the road from Circle B Ranch and friends Lake, this is prime location. This land could be the foundation of your Adirondack getaway!

Acres: 2.4

School District: Warrensburg

Sewer: None

Town: Chester

Estimated Taxes: \$640

County: Warren

Property Type: Land

Water: None