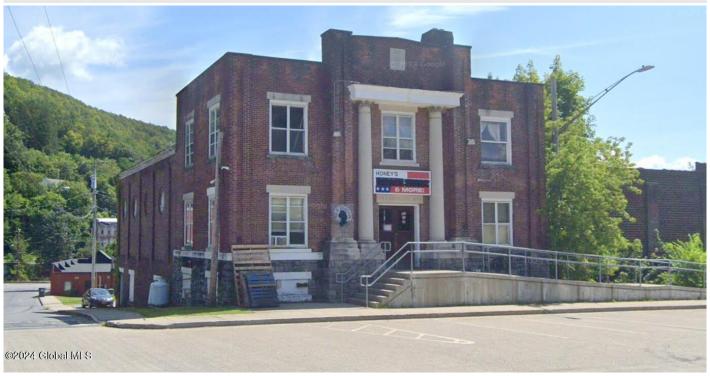

## MLS# - 202411260 - Price: \$1,100,000

21 Broadway, Whitehall, NY

**Description:** A rare opportunity to acquire a package of 22 separate properties in historic Whitehall, NY. at a significantly discounted price. Deal includes duplexes, multi family, single family, commercial & waterfront lots zoned residential & commercial on South Bay of Lake Champlain. Total Rental income of \$200k makes this a turnkey business for any enterprising investor. Some vacant; some with tenants. Former Masonic Hall on Broadway also included with tremendous interior inc wood paneling, hardwood floors. Assessed value @ \$1.9M selling for \$1.1M. Qualified buyers only. Please see attached documents for the list and details.