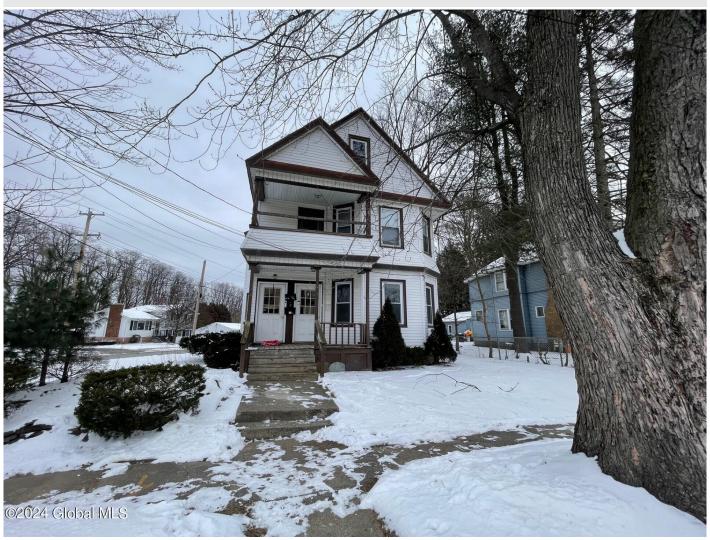

## MLS# - 202411250 - Price: \$279,900

40 Wallace Street, Scotia, NY

**Description:** Solid Village of Scotia 2 family. Long term tenants. All seperate utilities, gas steam heat. Full basement with storage. Great location with access to busline and all that Scotia has to offer. Perfect addition to your portfolio.

Acres: 0.19
Bedrooms: 7

Estimated Taxes: \$6,104 Heat: Steam, Natural Gas

Basement: Full

County: Schenectady

Interior Features: Paddle Fan

Town: Scotia
Bathrooms: 2 Full

Water: Public Garage: 2

Exterior: Vinyl Siding

Cooling: None

Property Type: Multi-Family
School District: Scotia Glenville

Sewer: Public Sewer
Property Style: Other
Exterior Features: None

Parking Spaces: 2

Daniel Davies

NYS Licensed Real Estate

Broker GRI, ABR,