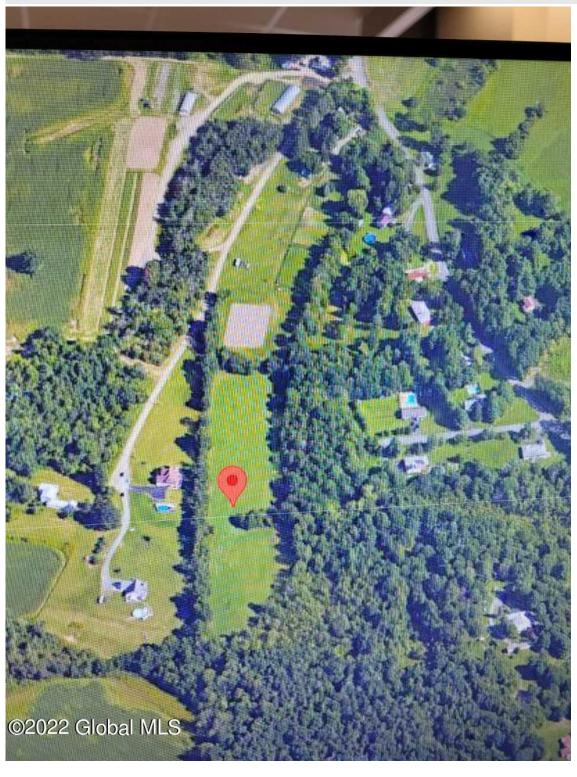

29 Fitting Lane, Troy, NY

**Description:** Located on a private dead-end road, this beautiful building lot with 17 plus acres is ideal to build a large custom home or equestrian farm. Encompassed by large mature trees protecting the homeowner's privacy from the road. Located in the heart of horse country minutes from Troy Easy access to I 90 alternate Rt 7. Close to downtown Albany, Bennington Vt and all major areas. Beautiful pastures with slightly rolling fields will make any equine happy to graze and roam upon these fields. Electric and cable at the road. Septic design already approved and stamped by Renn county engineer.

Acres: 17.22
School District: Brunswick

(brittonkill)

Sewer: None

Town: Brunswick

Estimated Taxes: \$1,117

County: Rensselaer

Property Type: Land

Water: None