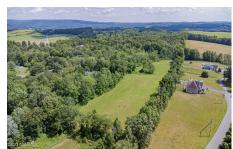

29 Fitting Lane, Troy, NY

**Description:** Located on a private dead-end road, this beautiful building lot with 17 plus acres is ideal to build a large custom home or equestrian farm. Encompassed by large mature trees protecting the homeowner's privacy from the road. Located in the heart of horse country minutes from Troy Easy access to I 90 alternate Rt 7. Close to downtown Albany, Bennington Vt and all major areas. Beautiful pastures with slightly rolling fields will make any equine happy to graze and roam upon these fields. Electric and cable at the road. Septic design already approved and stamped by Renn county engineer.

Acres: 17.22
School District: Brunswick

(brittonkill)

Sewer: None

Town: Brunswick

Estimated Taxes: \$1,117

County: Rensselaer

Property Type: Land

Water: None