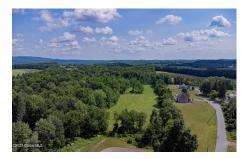

29 Fitting Lane, Troy, NY

**Description:** Located on a private dead-end road, this beautiful building lot with 17 plus acres is ideal to build a large custom home or equestrian farm. Encompassed by large mature trees protecting the homeowner's privacy from the road. Located in the heart of horse country minutes from Troy Easy access to I 90 alternate Rt 7. Close to downtown Albany, Bennington Vt and all major areas. Beautiful pastures with slightly rolling fields will make any equine happy to graze and roam upon these fields. Electric and cable at the road. Septic design already approved and stamped by Renn county engineer.

Acres: 17.22
School District: Brunswick

(brittonkill)

Sewer: None

Town: Brunswick

Estimated Taxes: \$1,117

County: Rensselaer

Property Type: Land

Water: None