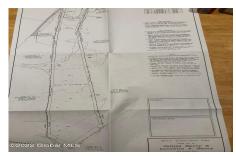

29 Fitting Lane, Troy, NY

**Description:** Located on a private dead-end road, this beautiful building lot with 17 plus acres is ideal to build a large custom home or equestrian farm. Encompassed by large mature trees protecting the homeowner's privacy from the road. Located in the heart of horse country minutes from Troy Easy access to I 90 alternate Rt 7. Close to downtown Albany, Bennington Vt and all major areas. Beautiful pastures with slightly rolling fields will make any equine happy to graze and roam upon these fields. Electric and cable at the road. Septic design already approved and stamped by Renn county engineer.

Acres: 17.22
School District: Brunswick

(brittonkill)

Sewer: None

Town: Brunswick

Estimated Taxes: \$1,117

County: Rensselaer

Property Type: Land

Water: None