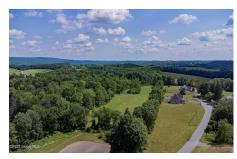

29 Fitting Lane, Troy, NY

**Description:** Located on a private dead-end road, this beautiful building lot with 17 plus acres is ideal to build a large custom home or equestrian farm. Encompassed by large mature trees protecting the homeowner's privacy from the road. Located in the heart of horse country minutes from Troy Easy access to I 90 alternate Rt 7. Close to downtown Albany, Bennington Vt and all major areas. Beautiful pastures with slightly rolling fields will make any equine happy to graze and roam upon these fields. Electric and cable at the road. Septic design already approved and stamped by Renn county engineer.

Acres: 17.22
School District: Brunswick

(brittonkill)

Sewer: None

Town: Brunswick

Estimated Taxes: \$1,117

County: Rensselaer

Property Type: Land

Water: None