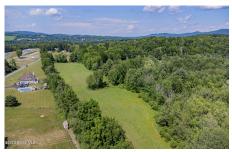

29 Fitting Lane, Troy, NY

**Description:** Located on a private dead-end road, this beautiful building lot with 17 plus acres is ideal to build a large custom home or equestrian farm. Encompassed by large mature trees protecting the homeowner's privacy from the road. Located in the heart of horse country minutes from Troy Easy access to I 90 alternate Rt 7. Close to downtown Albany, Bennington Vt and all major areas. Beautiful pastures with slightly rolling fields will make any equine happy to graze and roam upon these fields. Electric and cable at the road. Septic design already approved and stamped by Renn county engineer.

Acres: 17.22
School District: Brunswick

(brittonkill)

Sewer: None

Town: Brunswick

Estimated Taxes: \$1,117

County: Rensselaer

Property Type: Land

Water: None