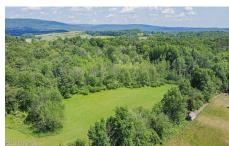

29 Fitting Lane, Troy, NY

**Description:** Located on a private dead-end road, this beautiful building lot with 17 plus acres is ideal to build a large custom home or equestrian farm. Encompassed by large mature trees protecting the homeowner's privacy from the road. Located in the heart of horse country minutes from Troy Easy access to I 90 alternate Rt 7. Close to downtown Albany, Bennington Vt and all major areas. Beautiful pastures with slightly rolling fields will make any equine happy to graze and roam upon these fields. Electric and cable at the road. Septic design already approved and stamped by Renn county engineer.

Acres: 17.22
School District: Brunswick

(brittonkill)

Sewer: None

Town: Brunswick

Estimated Taxes: \$1,117

County: Rensselaer

Property Type: Land

Water: None