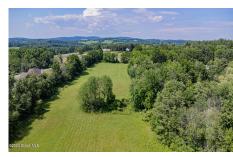

29 Fitting Lane, Troy, NY

**Description:** Located on a private dead-end road, this beautiful building lot with 17 plus acres is ideal to build a large custom home or equestrian farm. Encompassed by large mature trees protecting the homeowner's privacy from the road. Located in the heart of horse country minutes from Troy Easy access to I 90 alternate Rt 7. Close to downtown Albany, Bennington Vt and all major areas. Beautiful pastures with slightly rolling fields will make any equine happy to graze and roam upon these fields. Electric and cable at the road. Septic design already approved and stamped by Renn county engineer.

Acres: 17.22
School District: Brunswick

(brittonkill)

Sewer: None

Town: Brunswick

Estimated Taxes: \$1,117

County: Rensselaer

Property Type: Land

Water: None