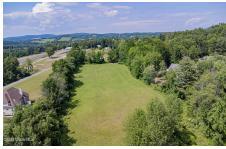

29 Fitting Lane, Troy, NY

**Description:** Located on a private dead-end road, this beautiful building lot with 17 plus acres is ideal to build a large custom home or equestrian farm. Encompassed by large mature trees protecting the homeowner's privacy from the road. Located in the heart of horse country minutes from Troy Easy access to I 90 alternate Rt 7. Close to downtown Albany, Bennington Vt and all major areas. Beautiful pastures with slightly rolling fields will make any equine happy to graze and roam upon these fields. Electric and cable at the road. Septic design already approved and stamped by Renn county engineer.

Acres: 17.22
School District: Brunswick

(brittonkill)

Sewer: None

Town: Brunswick

Estimated Taxes: \$1,117

County: Rensselaer

Property Type: Land

Water: None