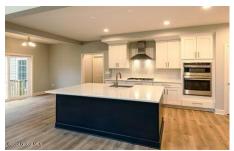

## MLS# - 202411216 - Price: \$709,900

20 Farmington Court, Glenmont, NY

**Description:** An Amedore Home, there's no place like it, especially when it's at the center of it all. The Reserve at Feura Bush is a prime location in the Town of Bethlehem, Hamlet of Glenmont, NY. A charming suburban neighborhood with a variety of restaurants, boutiques, and coffee shops makes it attractive and enjoyable for everyone. 2,820 sq.ft - 2 Story - 4 Bedrooms - 2.5 Baths - Dining Room - Study - 2 Car Garage Entering into the two-story foyer you are flanked on either side by the study and formal dining room before opening up into the family room with its spacious design leading into the fabulous gourmet kitchen and breakfast area. Upstairs you will find a sumptuous master suite with lavish master bath, together with three other bedrooms.

Kitchen Island

Property Type: Residential School District: Bethlehem

Sewer: Public Sewer

Property Style: Traditional

Exterior Features: Drive-Paved,

Lighting

Parking Spaces: 2

Daniel Davies NYS Licensed Real Estate Broker GRI, ABR, RSPS,SRS,C2EX (518) 656-9068 dan@daviesrealty.net