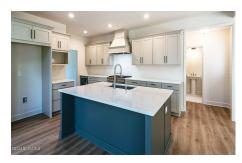

## MLS# - 202411216 - Price: \$709,900

20 Farmington Court, Glenmont, NY

**Description:** An Amedore Home, there's no place like it, especially when it's at the center of it all. The Reserve at Feura Bush is a prime location in the Town of Bethlehem, Hamlet of Glenmont, NY. A charming suburban neighborhood with a variety of restaurants, boutiques, and coffee shops makes it attractive and enjoyable for everyone. 2,820 sq.ft - 2 Story - 4 Bedrooms - 2.5 Baths - Dining Room - Study - 2 Car Garage Entering into the two-story foyer you are flanked on either side by the study and formal dining room before opening up into the family room with its spacious design leading into the fabulous gourmet kitchen and breakfast area. Upstairs you will find a sumptuous master suite with lavish master bath, together with three other bedrooms.

Kitchen Island

Property Type: Residential School District: Bethlehem

Sewer: Public Sewer

Property Style: Traditional

Exterior Features: Drive-Paved,

Lighting

Parking Spaces: 2

Daniel Davies NYS Licensed Real Estate Broker GRI, ABR, RSPS,SRS,C2EX (518) 656-9068 dan@daviesrealty.net