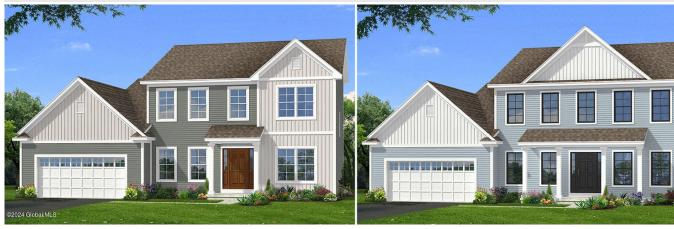

## MLS# - 202411216 - Price: \$709,900

20 Farmington Court, Glenmont, NY

**Description:** An Amedore Home, there's no place like it, especially when it's at the center of it all. The Reserve at Feura Bush is a prime location in the Town of Bethlehem, Hamlet of Glenmont, NY. A charming suburban neighborhood with a variety of restaurants, boutiques, and coffee shops makes it attractive and enjoyable for everyone. 2,820 sq.ft - 2 Story - 4 Bedrooms - 2.5 Baths - Dining Room - Study - 2 Car Garage Entering into the two-story foyer you are flanked on either side by the study and formal dining room before opening up into the family room with its spacious design leading into the fabulous gourmet kitchen and breakfast area. Upstairs you will find a sumptuous master suite with lavish master bath, together with three other bedrooms.