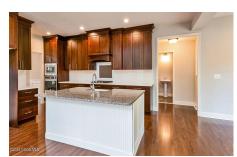

## MLS# - 202411216 - Price: \$709,900

20 Farmington Court, Glenmont, NY

**Description:** An Amedore Home, there's no place like it, especially when it's at the center of it all. The Reserve at Feura Bush is a prime location in the Town of Bethlehem, Hamlet of Glenmont, NY. A charming suburban neighborhood with a variety of restaurants, boutiques, and coffee shops makes it attractive and enjoyable for everyone. 2,820 sq.ft - 2 Story - 4 Bedrooms - 2.5 Baths - Dining Room - Study - 2 Car Garage Entering into the two-story foyer you are flanked on either side by the study and formal dining room before opening up into the family room with its spacious design leading into the fabulous gourmet kitchen and breakfast area. Upstairs you will find a sumptuous master suite with lavish master bath, together with three other bedrooms.

Kitchen Island

Property Type: Residential School District: Bethlehem

Sewer: Public Sewer

Property Style: Traditional

Exterior Features: Drive-Paved,

Lighting

Parking Spaces: 2

Daniel Davies NYS Licensed Real Estate Broker GRI, ABR, RSPS,SRS,C2EX (518) 656-9068 dan@daviesrealty.net