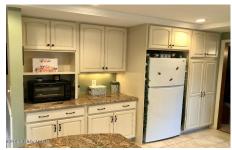

66 Manor Drive, Glenmont, NY

**Description:** Opportunity awaits as this beautiful 4 bedroom 2.5 bath Bethlehem Colonial located in a convenient desirable location hits the market! This home features a renovated large eat in kitchen w granite countertops, custom cabinets and coffered ceiling w recessed lighting! Kitchen opens to cozy sharp family room w stone fireplace, recessed lighting, crown molding, wood laminate floor and slider to back yard! Huge living room, formal dining room, updated bathroom, good size primary bedrm w primary bath and double closets! Central air, spacious entry with ceramic tile, 2 car garage, freshly painted, partially finished basement! Fantastic large fenced in back yard w two decks, pool, large custom shed, patio w built in outdoor grill and perennial and vegetable gardens! Beth Schools and a must see