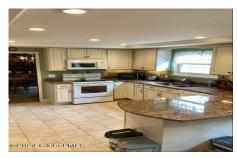

66 Manor Drive, Glenmont, NY

**Description:** Opportunity awaits as this beautiful 4 bedroom 2.5 bath Bethlehem Colonial located in a convenient desirable location hits the market! This home features a renovated large eat in kitchen w granite countertops, custom cabinets and coffered ceiling w recessed lighting! Kitchen opens to cozy sharp family room w stone fireplace, recessed lighting, crown molding, wood laminate floor and slider to back yard! Huge living room, formal dining room, updated bathroom, good size primary bedrm w primary bath and double closets! Central air, spacious entry with ceramic tile, 2 car garage, freshly painted, partially finished basement! Fantastic large fenced in back yard w two decks, pool, large custom shed, patio w built in outdoor grill and perennial and vegetable gardens! Beth Schools and a must see