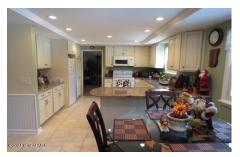

66 Manor Drive, Glenmont, NY

**Description:** Opportunity awaits as this beautiful 4 bedroom 2.5 bath Bethlehem Colonial located in a convenient desirable location hits the market! This home features a renovated large eat in kitchen w granite countertops, custom cabinets and coffered ceiling w recessed lighting! Kitchen opens to cozy sharp family room w stone fireplace, recessed lighting, crown molding, wood laminate floor and slider to back yard! Huge living room, formal dining room, updated bathroom, good size primary bedrm w primary bath and double closets! Central air, spacious entry with ceramic tile, 2 car garage, freshly painted, partially finished basement! Fantastic large fenced in back yard w two decks, pool, large custom shed, patio w built in outdoor grill and perennial and vegetable gardens! Beth Schools and a must see