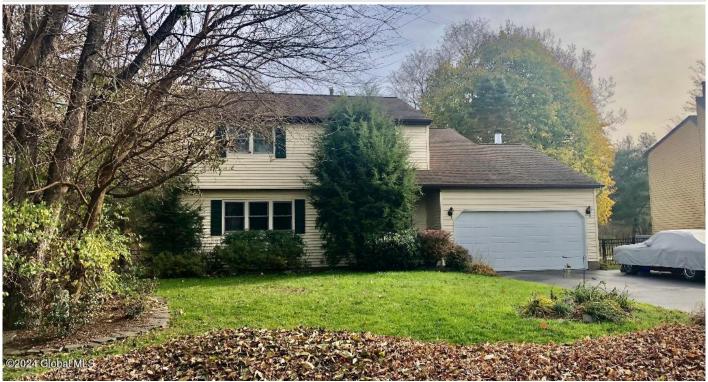

66 Manor Drive, Glenmont, NY

**Description:** Opportunity awaits as this beautiful 4 bedroom 2.5 bath Bethlehem Colonial located in a convenient desirable location hits the market! This home features a renovated large eat in kitchen w granite countertops, custom cabinets and coffered ceiling w recessed lighting! Kitchen opens to cozy sharp family room w stone fireplace, recessed lighting, crown molding, wood laminate floor and slider to back yard! Huge living room, formal dining room, updated bathroom, good size primary bedrm w primary bath and double closets! Central air, spacious entry with ceramic tile, 2 car garage, freshly painted, partially finished basement! Fantastic large fenced in back yard w two decks, pool, large custom shed, patio w built in outdoor grill and perennial and vegetable gardens! Beth Schools and a must see