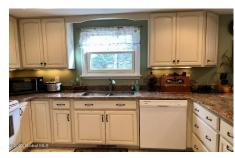

66 Manor Drive, Glenmont, NY

**Description:** Opportunity awaits as this beautiful 4 bedroom 2.5 bath Bethlehem Colonial located in a convenient desirable location hits the market! This home features a renovated large eat in kitchen w granite countertops, custom cabinets and coffered ceiling w recessed lighting! Kitchen opens to cozy sharp family room w stone fireplace, recessed lighting, crown molding, wood laminate floor and slider to back yard! Huge living room, formal dining room, updated bathroom, good size primary bedrm w primary bath and double closets! Central air, spacious entry with ceramic tile, 2 car garage, freshly painted, partially finished basement! Fantastic large fenced in back yard w two decks, pool, large custom shed, patio w built in outdoor grill and perennial and vegetable gardens! Beth Schools and a must see