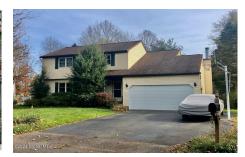

66 Manor Drive, Glenmont, NY

**Description:** Opportunity awaits as this beautiful 4 bedroom 2.5 bath Bethlehem Colonial located in a convenient desirable location hits the market! This home features a renovated large eat in kitchen w granite countertops, custom cabinets and coffered ceiling w recessed lighting! Kitchen opens to cozy sharp family room w stone fireplace, recessed lighting, crown molding, wood laminate floor and slider to back yard! Huge living room, formal dining room, updated bathroom, good size primary bedrm w primary bath and double closets! Central air, spacious entry with ceramic tile, 2 car garage, freshly painted, partially finished basement! Fantastic large fenced in back yard w two decks, pool, large custom shed, patio w built in outdoor grill and perennial and vegetable gardens! Beth Schools and a must see