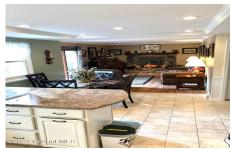

66 Manor Drive, Glenmont, NY

**Description:** Opportunity awaits as this beautiful 4 bedroom 2.5 bath Bethlehem Colonial located in a convenient desirable location hits the market! This home features a renovated large eat in kitchen w granite countertops, custom cabinets and coffered ceiling w recessed lighting! Kitchen opens to cozy sharp family room w stone fireplace, recessed lighting, crown molding, wood laminate floor and slider to back yard! Huge living room, formal dining room, updated bathroom, good size primary bedrm w primary bath and double closets! Central air, spacious entry with ceramic tile, 2 car garage, freshly painted, partially finished basement! Fantastic large fenced in back yard w two decks, pool, large custom shed, patio w built in outdoor grill and perennial and vegetable gardens! Beth Schools and a must see