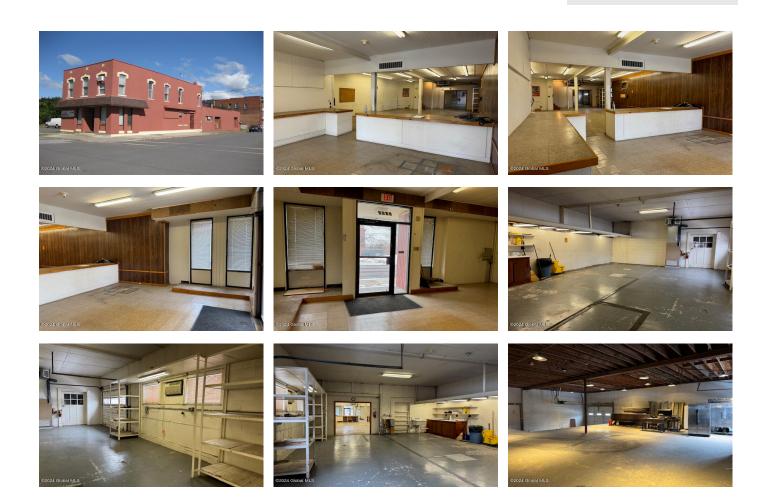

## MLS# - 202411197 - Price: \$349,900

2600 5th Avenue, Troy, NY

©2024 Global MLS

**Description:** Exciting downtown Troy blank canvas Commercial opportunity. Completely empty 5,554 sq. ft. Warehouse and Office space. Free standing Brick and Block structure with 3 phase electrical. High ceiling height, with higher ceiling and interior loading Bay. (10 ft. high overhead door) in Warehouse area with 12 ft. high ceiling. Plus, three other loading areas in the building. Three parcels in one listing offering. Structure with parking lot on one, two more parcels across the alley for additional parking included. Ready to occupy immediately.

## Acres: 0.5

Property Type: Commercial

Water: Public

Property Style: Office, Commercial

County: Rensselaer

Zoning: Mixed

Above Ground Square Feet: 5544 School District: Troy

Sewer: Public Sewer

Basement: Interior Entry, Partial, Unfinished, Other Cooling: Wall Unit(s) Town: Troy

Estimated Taxes: \$5,551

**Heat:** Forced Air, Hot Water, Other, Natural Gas

Exterior: Block, Brick

Parking Spaces: 20