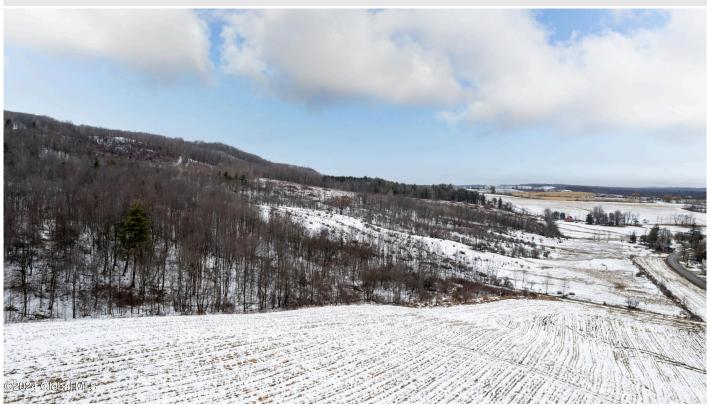

## MLS# - 202411194 - Price: \$225,000 L33.00 County Highway 31 , Cherry Valley, NY

**Description:** A combination of pasture, tillable land, about 30 acres of woods and an old hop-house located near the road. Currently being used for pasture and corn, this versatile property would make a lovely spot for a cabin, homestead, horse property or hunting retreat. This sale includes 2 parcels. Parcel # 18.03-1-1.00 has been subdivided, so the property & barn on the other side of the road is no longer on this parcel. About 1/2 acre was removed., leaving parcel #17.00-1-33.00 plus # 18.03-1-1.00 to equal approx. 74 acres.

Acres: 74

**School District:** Cherry Valley-Springfield

Sewer: None

Town: Cherry Valley

Estimated Taxes: \$1,450

Property Type: Land

Water: None

County: Otsego