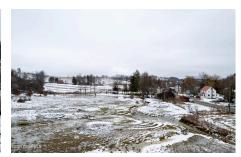

## MLS# - 202411194 - Price: \$225,000 L33.00 County Highway 31 , Cherry Valley, NY

**Description:** A combination of pasture, tillable land, about 30 acres of woods and an old hop-house located near the road. Currently being used for pasture and corn, this versatile property would make a lovely spot for a cabin, homestead, horse property or hunting retreat. This sale includes 2 parcels. Parcel # 18.03-1-1.00 has been subdivided, so the property & barn on the other side of the road is no longer on this parcel. About 1/2 acre was removed., leaving parcel #17.00-1-33.00 plus # 18.03-1-1.00 to equal approx. 74 acres.

Acres: 74

**School District:** Cherry Valley-Springfield

Sewer: None

Town: Cherry Valley

Estimated Taxes: \$1,450

Property Type: Land

Water: None

County: Otsego