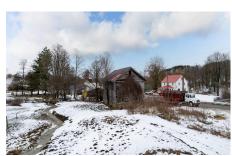

## MLS# - 202411194 - Price: \$225,000 L33.00 County Highway 31 , Cherry Valley, NY

**Description:** A combination of pasture, tillable land, about 30 acres of woods and an old hop-house located near the road. Currently being used for pasture and corn, this versatile property would make a lovely spot for a cabin, homestead, horse property or hunting retreat. This sale includes 2 parcels. Parcel # 18.03-1-1.00 has been subdivided, so the property & barn on the other side of the road is no longer on this parcel. About 1/2 acre was removed., leaving parcel #17.00-1-33.00 plus # 18.03-1-1.00 to equal approx. 74 acres.

Acres: 74

**School District:** Cherry Valley-Springfield

Sewer: None

Town: Cherry Valley

Estimated Taxes: \$1,450

Property Type: Land

Water: None

County: Otsego