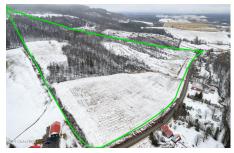

## MLS# - 202411194 - Price: \$225,000 L33.00 County Highway 31 , Cherry Valley, NY

**Description:** A combination of pasture, tillable land, about 30 acres of woods and an old hop-house located near the road. Currently being used for pasture and corn, this versatile property would make a lovely spot for a cabin, homestead, horse property or hunting retreat. This sale includes 2 parcels. Parcel # 18.03-1-1.00 has been subdivided, so the property & barn on the other side of the road is no longer on this parcel. About 1/2 acre was removed., leaving parcel #17.00-1-33.00 plus # 18.03-1-1.00 to equal approx. 74 acres.

Acres: 74

**School District:** Cherry Valley-Springfield

Sewer: None

Town: Cherry Valley

Estimated Taxes: \$1,450

Property Type: Land

Water: None

County: Otsego