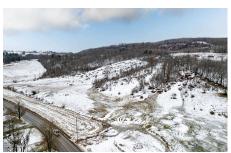

## MLS# - 202411194 - Price: \$225,000 L33.00 County Highway 31 , Cherry Valley, NY

**Description:** A combination of pasture, tillable land, about 30 acres of woods and an old hop-house located near the road. Currently being used for pasture and corn, this versatile property would make a lovely spot for a cabin, homestead, horse property or hunting retreat. This sale includes 2 parcels. Parcel # 18.03-1-1.00 has been subdivided, so the property & barn on the other side of the road is no longer on this parcel. About 1/2 acre was removed., leaving parcel #17.00-1-33.00 plus # 18.03-1-1.00 to equal approx. 74 acres.