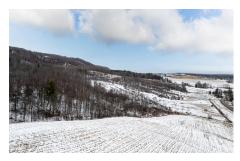

## MLS# - 202411194 - Price: \$225,000 L33.00 County Highway 31 , Cherry Valley, NY

**Description:** A combination of pasture, tillable land, about 30 acres of woods and an old hop-house located near the road. Currently being used for pasture and corn, this versatile property would make a lovely spot for a cabin, homestead, horse property or hunting retreat. This sale includes 2 parcels. Parcel # 18.03-1-1.00 has been subdivided, so the property & barn on the other side of the road is no longer on this parcel. About 1/2 acre was removed., leaving parcel #17.00-1-33.00 plus # 18.03-1-1.00 to equal approx. 74 acres.

Acres: 74

**School District:** Cherry Valley-Springfield

Sewer: None

Town: Cherry Valley

Estimated Taxes: \$1,450

Property Type: Land

Water: None

County: Otsego