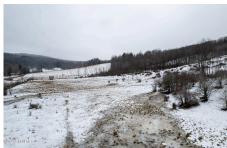

## MLS# - 202411194 - Price: \$225,000 L33.00 County Highway 31 , Cherry Valley, NY

**Description:** A combination of pasture, tillable land, about 30 acres of woods and an old hop-house located near the road. Currently being used for pasture and corn, this versatile property would make a lovely spot for a cabin, homestead, horse property or hunting retreat. This sale includes 2 parcels. Parcel # 18.03-1-1.00 has been subdivided, so the property & barn on the other side of the road is no longer on this parcel. About 1/2 acre was removed., leaving parcel #17.00-1-33.00 plus # 18.03-1-1.00 to equal approx. 74 acres.

Acres: 74

**School District:** Cherry Valley-Springfield

Sewer: None

Town: Cherry Valley

Estimated Taxes: \$1,450

Property Type: Land

Water: None

County: Otsego