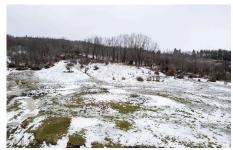

## MLS# - 202411194 - Price: \$225,000 L33.00 County Highway 31 , Cherry Valley, NY

**Description:** A combination of pasture, tillable land, about 30 acres of woods and an old hop-house located near the road. Currently being used for pasture and corn, this versatile property would make a lovely spot for a cabin, homestead, horse property or hunting retreat. This sale includes 2 parcels. Parcel # 18.03-1-1.00 has been subdivided, so the property & barn on the other side of the road is no longer on this parcel. About 1/2 acre was removed., leaving parcel #17.00-1-33.00 plus # 18.03-1-1.00 to equal approx. 74 acres.

Acres: 74

**School District:** Cherry Valley-Springfield

Sewer: None

Town: Cherry Valley

Estimated Taxes: \$1,450

Property Type: Land

Water: None

County: Otsego