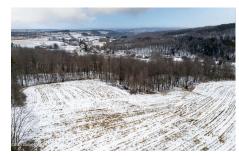

## MLS# - 202411194 - Price: \$225,000 L33.00 County Highway 31 , Cherry Valley, NY

**Description:** A combination of pasture, tillable land, about 30 acres of woods and an old hop-house located near the road. Currently being used for pasture and corn, this versatile property would make a lovely spot for a cabin, homestead, horse property or hunting retreat. This sale includes 2 parcels. Parcel # 18.03-1-1.00 has been subdivided, so the property & barn on the other side of the road is no longer on this parcel. About 1/2 acre was removed., leaving parcel #17.00-1-33.00 plus # 18.03-1-1.00 to equal approx. 74 acres.