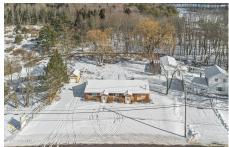

## **MLS# - 202411189 - Price: \$325,000** 36429 State Route 23, Grand Gorge, NY

**Description:** Discover the potential at 36429 State Highway 23, nestled in the scenic Northern Catskills. This property offers a unique blend of functionality and opportunity, featuring two operational kitchens and separate meters, making it versatile for various business ventures. Its location is a standout, positioned for high visibility along State Route 23, drawing tourists en route to nearby ski resorts and attractions. The property's expansive backyard, which opens up to the tranquil Bear Kill Stream, provides a picturesque setting for outdoor events or future expansion projects. Situated just 20 minutes from Ski Windham, 7 minutes from Stamford, NY, and a manageable 2.5 hours from the GW Bridge, it represents a strategic investment for those looking to generate income or establish a business.

Acres: 1

Property Type: Commercial Lake/River: Bear Gulch Lake

**Heat:** Forced Air, Pellet Stove, Propane Tank Leased, Kerosene,

. .u

County: Delaware

Zoning: None

**Above Ground Square** 

Feet: 2334