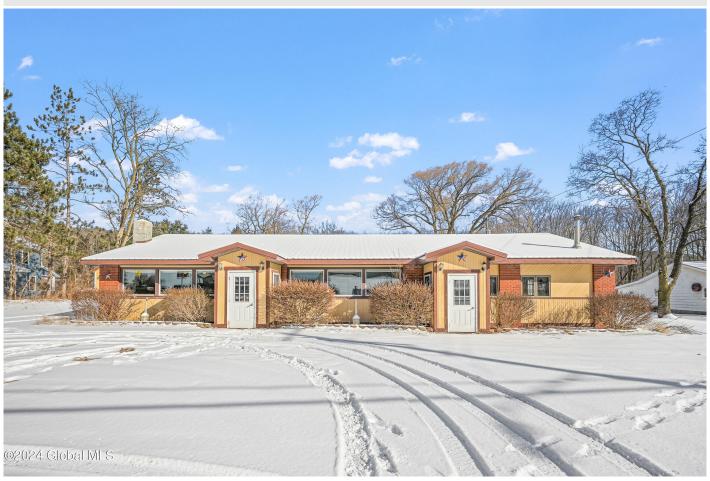

## **MLS# - 202411189 - Price: \$325,000** 36429 State Route 23, Grand Gorge, NY

**Description:** Discover the potential at 36429 State Highway 23, nestled in the scenic Northern Catskills. This property offers a unique blend of functionality and opportunity, featuring two operational kitchens and separate meters, making it versatile for various business ventures. Its location is a standout, positioned for high visibility along State Route 23, drawing tourists en route to nearby ski resorts and attractions. The property's expansive backyard, which opens up to the tranquil Bear Kill Stream, provides a picturesque setting for outdoor events or future expansion projects. Situated just 20 minutes from Ski Windham, 7 minutes from Stamford, NY, and a manageable 2.5 hours from the GW Bridge, it represents a strategic investment for those looking to generate income or establish a business.

Acres: 1

Property Type: Commercial Lake/River: Bear Gulch Lake

**Heat:** Forced Air, Pellet Stove, Propane Tank Leased, Kerosene,

. .u

County: Delaware

Zoning: None

**Above Ground Square** 

Feet: 2334

Sewer: Public Sewer

Exterior: Frame, Brick, Drywall,

Wood Siding

Parking Spaces: 20

Daniel Davies NYS Licensed Real Estate Broker GRI, ABR, RSPS,SRS,C2EX (518) 656-9068 dan@daviesrealty.net