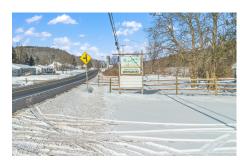

## **MLS# - 202411189 - Price: \$325,000** 36429 State Route 23, Grand Gorge, NY

**Description:** Discover the potential at 36429 State Highway 23, nestled in the scenic Northern Catskills. This property offers a unique blend of functionality and opportunity, featuring two operational kitchens and separate meters, making it versatile for various business ventures. Its location is a standout, positioned for high visibility along State Route 23, drawing tourists en route to nearby ski resorts and attractions. The property's expansive backyard, which opens up to the tranquil Bear Kill Stream, provides a picturesque setting for outdoor events or future expansion projects. Situated just 20 minutes from Ski Windham, 7 minutes from Stamford, NY, and a manageable 2.5 hours from the GW Bridge, it represents a strategic investment for those looking to generate income or establish a business.