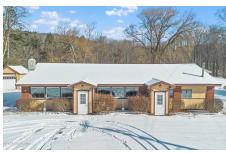

## **MLS# - 202411189 - Price: \$325,000** 36429 State Route 23, Grand Gorge, NY

**Description:** Discover the potential at 36429 State Highway 23, nestled in the scenic Northern Catskills. This property offers a unique blend of functionality and opportunity, featuring two operational kitchens and separate meters, making it versatile for various business ventures. Its location is a standout, positioned for high visibility along State Route 23, drawing tourists en route to nearby ski resorts and attractions. The property's expansive backyard, which opens up to the tranquil Bear Kill Stream, provides a picturesque setting for outdoor events or future expansion projects. Situated just 20 minutes from Ski Windham, 7 minutes from Stamford, NY, and a manageable 2.5 hours from the GW Bridge, it represents a strategic investment for those looking to generate income or establish a business.

Acres: 1

Property Type: Commercial Lake/River: Bear Gulch Lake

**Heat:** Forced Air, Pellet Stove, Propane Tank Leased, Kerosene,

. .u

County: Delaware

Zoning: None

**Above Ground Square** 

Feet: 2334