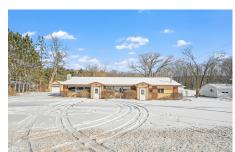

## **MLS# - 202411189 - Price: \$325,000** 36429 State Route 23, Grand Gorge, NY

**Description:** Discover the potential at 36429 State Highway 23, nestled in the scenic Northern Catskills. This property offers a unique blend of functionality and opportunity, featuring two operational kitchens and separate meters, making it versatile for various business ventures. Its location is a standout, positioned for high visibility along State Route 23, drawing tourists en route to nearby ski resorts and attractions. The property's expansive backyard, which opens up to the tranquil Bear Kill Stream, provides a picturesque setting for outdoor events or future expansion projects. Situated just 20 minutes from Ski Windham, 7 minutes from Stamford, NY, and a manageable 2.5 hours from the GW Bridge, it represents a strategic investment for those looking to generate income or establish a business.

Sewer: Public Sewer

Exterior: Frame, Brick, Drywall,

Wood Siding

Parking Spaces: 20

Daniel Davies NYS Licensed Real Estate Broker GRI, ABR, RSPS,SRS,C2EX (518) 656-9068 dan@daviesrealty.net