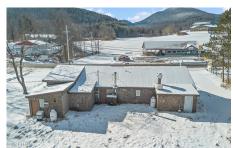

## **MLS# - 202411189 - Price: \$325,000** 36429 State Route 23, Grand Gorge, NY

**Description:** Discover the potential at 36429 State Highway 23, nestled in the scenic Northern Catskills. This property offers a unique blend of functionality and opportunity, featuring two operational kitchens and separate meters, making it versatile for various business ventures. Its location is a standout, positioned for high visibility along State Route 23, drawing tourists en route to nearby ski resorts and attractions. The property's expansive backyard, which opens up to the tranquil Bear Kill Stream, provides a picturesque setting for outdoor events or future expansion projects. Situated just 20 minutes from Ski Windham, 7 minutes from Stamford, NY, and a manageable 2.5 hours from the GW Bridge, it represents a strategic investment for those looking to generate income or establish a business.

Acres: 1

Property Type: Commercial Lake/River: Bear Gulch Lake

**Heat:** Forced Air, Pellet Stove, Propane Tank Leased, Kerosene,

. .u

County: Delaware

Zoning: None

**Above Ground Square** 

Feet: 2334