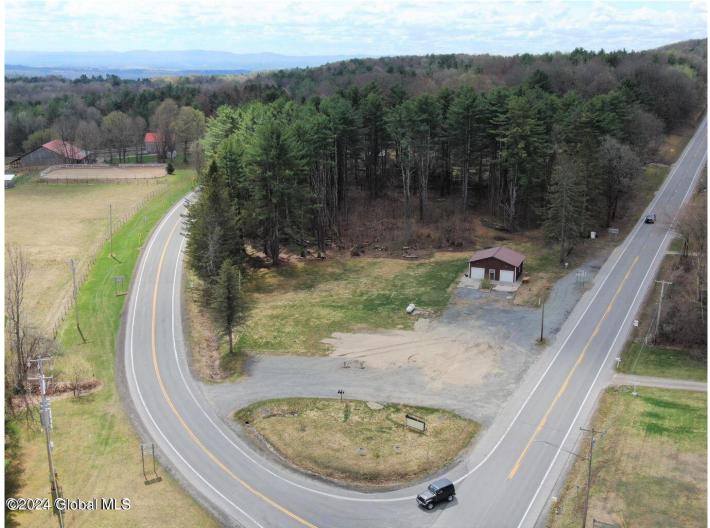

## MLS# - 202411183 - Price: \$70,000

4993 Ny-29, Johnstown, NY

**Description:** Fantastic location! Take advantage of this great opportunity to build on 2.52 acres with improvements. Well, septic, and garage with electricity, propane fireplace, and space for up to four cars. Beautiful parcel for residential or commercial use. The opportunities are endless! Large frontage on two sides and just minutes away from Royal Mountain Ski Resort and Caroga Lake!

## Acres: 2.52

Town: Johnstown

County: Fulton

School District: Oppenheim-Ephratah-St. Johnsv

Sewer: Septic Tank

Estimated Taxes: \$5,397

Property Type: Land Water: Drilled Well

Zoning: Mixed