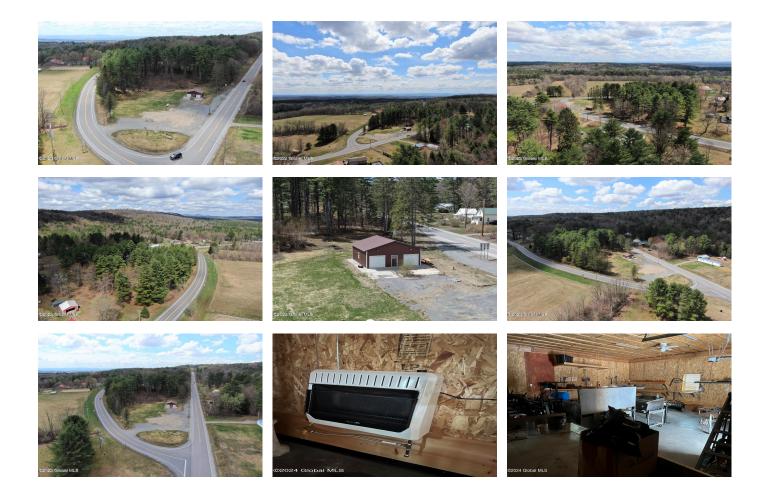

## MLS# - 202411183 - Price: \$70,000

4993 Ny-29, Johnstown, NY

**Description:** Fantastic location! Take advantage of this great opportunity to build on 2.52 acres with improvements. Well, septic, and garage with electricity, propane fireplace, and space for up to four cars. Beautiful parcel for residential or commercial use. The opportunities are endless! Large frontage on two sides and just minutes away from Royal Mountain Ski Resort and Caroga Lake!

## Acres: 2.52

Town: Johnstown

County: Fulton

School District: Oppenheim-Ephratah-St. Johnsv

Sewer: Septic Tank

Estimated Taxes: \$5,397

Property Type: Land Water: Drilled Well

Zoning: Mixed