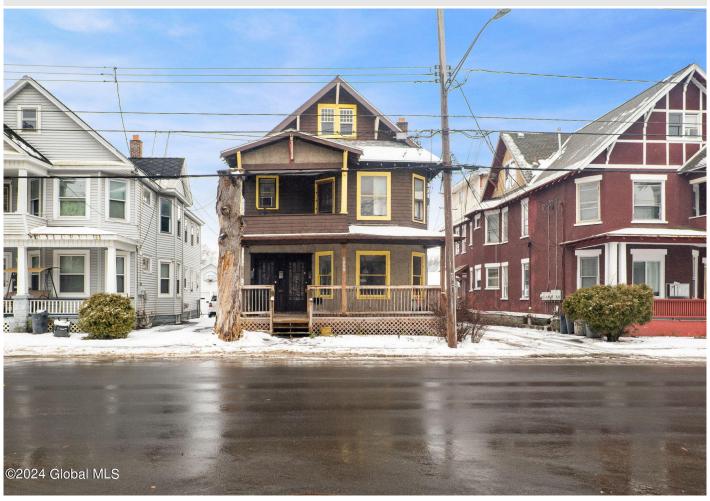

## **MLS# - 202411182 - Price: \$215,000** 1002 Eastern Avenue, Schenectady, NY

**Description:** 3-Unit building with off street parking separate utilities and a monthly potential income of \$2975. Building consists of 1 (3) bedroom - \$1200/month est, 1 (2) bedroom - \$950/month est, and 1 (1) bedroom - \$825/month est. New Roof 2021, 2 New Boilers 2020. Each unit needs some attention but a great property to add to portfolio for any investor!

Acres: 0.11

Bedrooms: 6

Estimated Ta

Estimated Taxes: \$7,219 Heat: Steam, Natural Gas

Basement: Full Cooling: None

Town: Schenectady Bathrooms: 3 Full Water: Public Garage: 2

Exterior: Cedar, Stucco
Parking Spaces: 4

Property Type: Multi-Family School District: Schenectady

Sewer: Public Sewer

Property Style: Traditional

County: Schenectady
Interior Features: Other

Daniel Davies NYS Licensed Real Estate Broker GRI, ABR, RSPS,SRS,C2EX (518) 656-9068 dan@daviesrealty.net