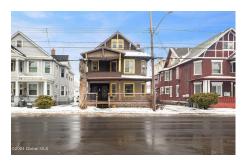

## **MLS# - 202411182 - Price: \$215,000** 1002 Eastern Avenue, Schenectady, NY

**Description:** 3-Unit building with off street parking separate utilities and a monthly potential income of \$2975. Building consists of 1 (3) bedroom - \$1200/month est, 1 (2) bedroom - \$950/month est, and 1 (1) bedroom - \$825/month est. New Roof 2021, 2 New Boilers 2020. Each unit needs some attention but a great property to add to portfolio for any investor!

Acres: 0.11

Bedrooms: 6

Estimated Ta

Estimated Taxes: \$7,219 Heat: Steam, Natural Gas

Basement: Full Cooling: None

Town: Schenectady Bathrooms: 3 Full Water: Public Garage: 2

Exterior: Cedar, Stucco
Parking Spaces: 4

Property Type: Multi-Family School District: Schenectady

Sewer: Public Sewer

Property Style: Traditional

County: Schenectady
Interior Features: Other

Daniel Davies NYS Licensed Real Estate Broker GRI, ABR, RSPS,SRS,C2EX (518) 656-9068 dan@daviesrealty.net