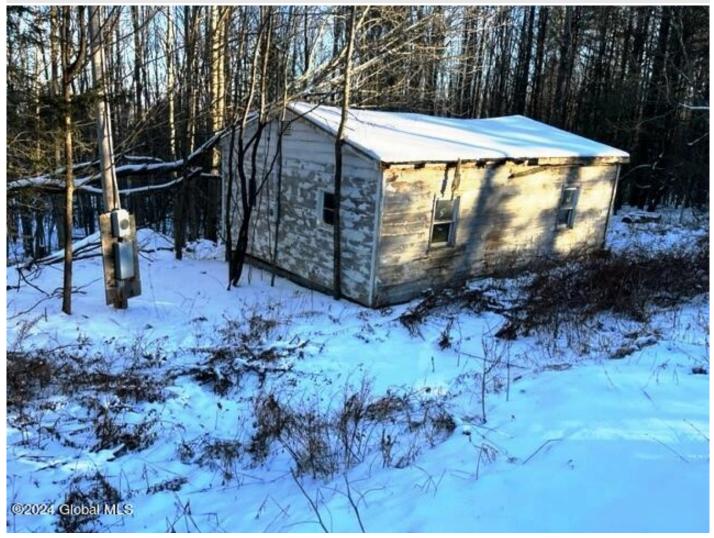

## MLS# - 202411171 - Price: \$29,900

462 Robinson Road, Gilboa, NY

**Description:** Old barn on 2 acres. There is electric service on a pole next to building. Property is wooded with mostly young growth trees. Outstanding view of the Catskill Mountains. Sale includes 2 parcels.