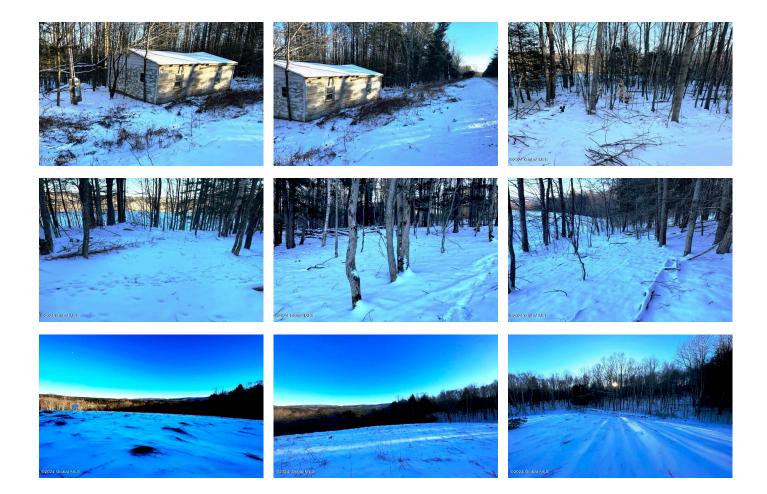

## MLS# - 202411171 - Price: \$29,900

462 Robinson Road, Gilboa, NY

**Description:** Old barn on 2 acres. There is electric service on a pole next to building. Property is wooded with mostly young growth trees. Outstanding view of the Catskill Mountains. Sale includes 2 parcels.

## Acres: 2.22

School District: Gilboa-Conesville

Sewer: None

Town: Gilboa Estimated Taxes: \$517

County: Schoharie

Property Type: Land Water: None

Daniel Davies NYS Licensed Real Estate Broker GRI, ABR, RSPS,SRS,C2EX (518) 656-9068 dan@daviesrealty.net