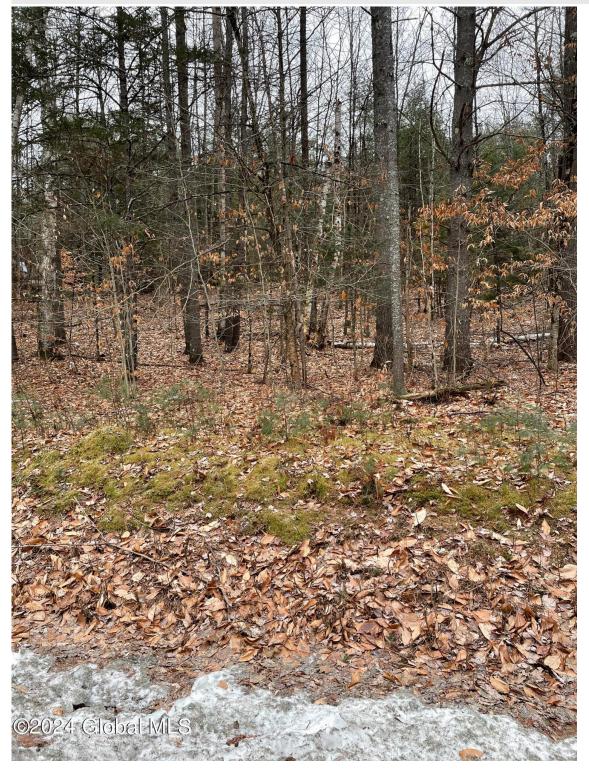

MLS# - 202411156 - Price: \$75,000 L6 Mountain Meadows Road, Adirondack, NY

**Description:** Find your piece of the Adirondacks in this amazing property located within a mile from the Schroon Lake Boat Launch. Plan your retirement here. There is an electric pole on the property. Second parcel 2.40 acres across road also available for additional amount. Recommend four wheel drive on private road. From Town: From Town: RV's can be "stored" on the property (NOT lived in) Sale includes 53.-3-7

Acres: 4.92
School District: North Warren

Sewer: None

Town: Horicon

County: Warren

Estimated Taxes: \$548

Property Type: Land

Water: None

Zoning: Single Residence