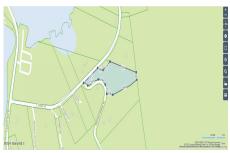

MLS# - 202411156 - Price: \$75,000 L6 Mountain Meadows Road, Adirondack, NY

**Description:** Find your piece of the Adirondacks in this amazing property located within a mile from the Schroon Lake Boat Launch. Plan your retirement here. There is an electric pole on the property. Second parcel 2.40 acres across road also available for additional amount. Recommend four wheel drive on private road. From Town: From Town: RV's can be "stored" on the property (NOT lived in) Sale includes 53.-3-7

Acres: 4.92
School District: North Warren

Sewer: None

Town: Horicon

County: Warren

Estimated Taxes: \$548

Property Type: Land

Water: None

Zoning: Single Residence