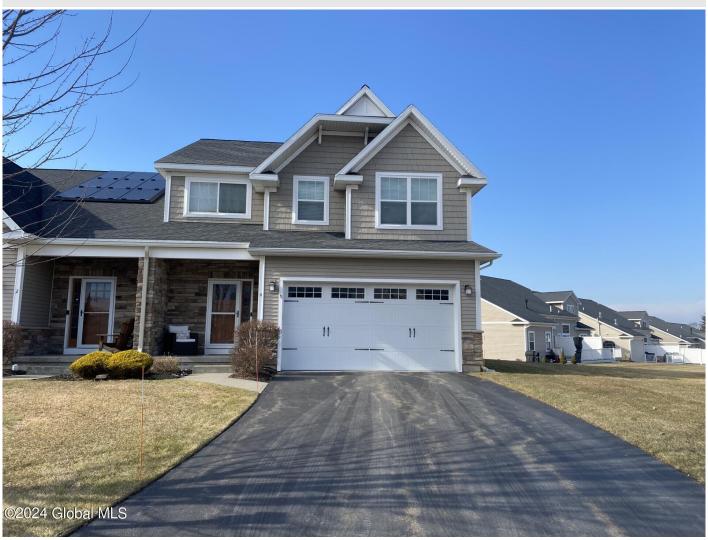

## MLS# - 202411131 - Price: \$499,900

4 Jessica Circle, Troy, NY

**Description:** Absolutely stunning 4 bedroom townhome in the sought after Pastures townhome community. One of the larger models, this home features an upgraded kitchen with an oversized island which leads to an open floor plan featuring a dining area and vaulted living room with a gas fireplace. In addition, 4 Jessica Circle has a first floor primary suite, first floor laundry, and slider with transom leading to a private trex deck. Upstairs is an open loft, great for an office or second family room, three large bedrooms, and a second full bath. These homes feature very low taxes, as well as exterior maintenance. A full basement with a finished area as well as plenty of room for storage. OPEN HOUSE 3/30 12-2