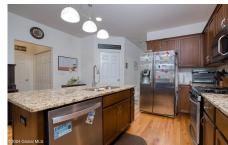

## MLS# - 202411131 - Price: \$499,900

4 Jessica Circle, Troy, NY

**Description:** Absolutely stunning 4 bedroom townhome in the sought after Pastures townhome community. One of the larger models, this home features an upgraded kitchen with an oversized island which leads to an open floor plan featuring a dining area and vaulted living room with a gas fireplace. In addition, 4 Jessica Circle has a first floor primary suite, first floor laundry, and slider with transom leading to a private trex deck. Upstairs is an open loft, great for an office or second family room, three large bedrooms, and a second full bath. These homes feature very low taxes, as well as exterior maintenance. A full basement with a finished area as well as plenty of room for storage. OPEN HOUSE 3/30 12-2

Bedrooms: 4

School District: North Greenbush Estimated Taxes: \$5,172

County: Rensselaer

Heat: Forced Air, Natural Gas Basement: Finished, Full

Interior Features: Paddle Fan, Vaulted Ceiling(s), Kitchen Island