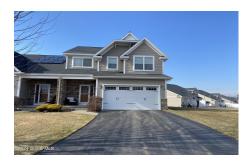

## MLS# - 202411131 - Price: \$499,900

4 Jessica Circle, Troy, NY

**Description:** Absolutely stunning 4 bedroom townhome in the sought after Pastures townhome community. One of the larger models, this home features an upgraded kitchen with an oversized island which leads to an open floor plan featuring a dining area and vaulted living room with a gas fireplace. In addition, 4 Jessica Circle has a first floor primary suite, first floor laundry, and slider with transom leading to a private trex deck. Upstairs is an open loft, great for an office or second family room, three large bedrooms, and a second full bath. These homes feature very low taxes, as well as exterior maintenance. A full basement with a finished area as well as plenty of room for storage. OPEN HOUSE 3/30 12-2