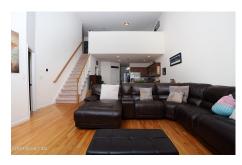

## MLS# - 202411131 - Price: \$499,900

4 Jessica Circle, Troy, NY

**Description:** Absolutely stunning 4 bedroom townhome in the sought after Pastures townhome community. One of the larger models, this home features an upgraded kitchen with an oversized island which leads to an open floor plan featuring a dining area and vaulted living room with a gas fireplace. In addition, 4 Jessica Circle has a first floor primary suite, first floor laundry, and slider with transom leading to a private trex deck. Upstairs is an open loft, great for an office or second family room, three large bedrooms, and a second full bath. These homes feature very low taxes, as well as exterior maintenance. A full basement with a finished area as well as plenty of room for storage. OPEN HOUSE 3/30 12-2