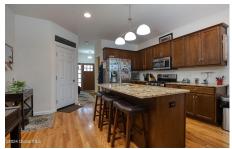

## MLS# - 202411131 - Price: \$499,900

4 Jessica Circle, Troy, NY

**Description:** Absolutely stunning 4 bedroom townhome in the sought after Pastures townhome community. One of the larger models, this home features an upgraded kitchen with an oversized island which leads to an open floor plan featuring a dining area and vaulted living room with a gas fireplace. In addition, 4 Jessica Circle has a first floor primary suite, first floor laundry, and slider with transom leading to a private trex deck. Upstairs is an open loft, great for an office or second family room, three large bedrooms, and a second full bath. These homes feature very low taxes, as well as exterior maintenance. A full basement with a finished area as well as plenty of room for storage. OPEN HOUSE 3/30 12-2

Bedrooms: 4

School District: North Greenbush Estimated Taxes: \$5,172

County: Rensselaer

Heat: Forced Air, Natural Gas Basement: Finished, Full

Interior Features: Paddle Fan, Vaulted Ceiling(s), Kitchen Island