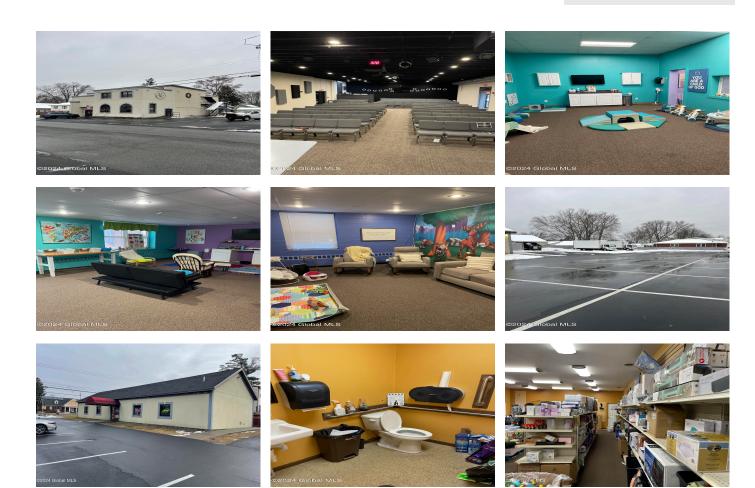

## MLS# - 202411123 - Price: \$1,200,000

1306-1312 Central Avenue, Albany, NY

**Description:** Two well maintained buildings on two separate lots in a prime location of Central Ave Colonie. Currently being used as a church 1312 Central ave which was built in 1970. The retail store at 1306 Central ave was built in 2012. The Lots are Zoned NCOR. Neighboring property 1314 Central ave recently listed creating possible development site.

## DAVIES~DAVZED ASSOCIATES REAL ESTATE LLC 518-656-9068

Acres: 0.92

Property Type: Commercial Water: Public Property Style: Commercial

County: Albany

Zoning: Commercial

Above Ground Square Feet: 10150 School District: South Colonie Sewer: Public Sewer Basement: Other