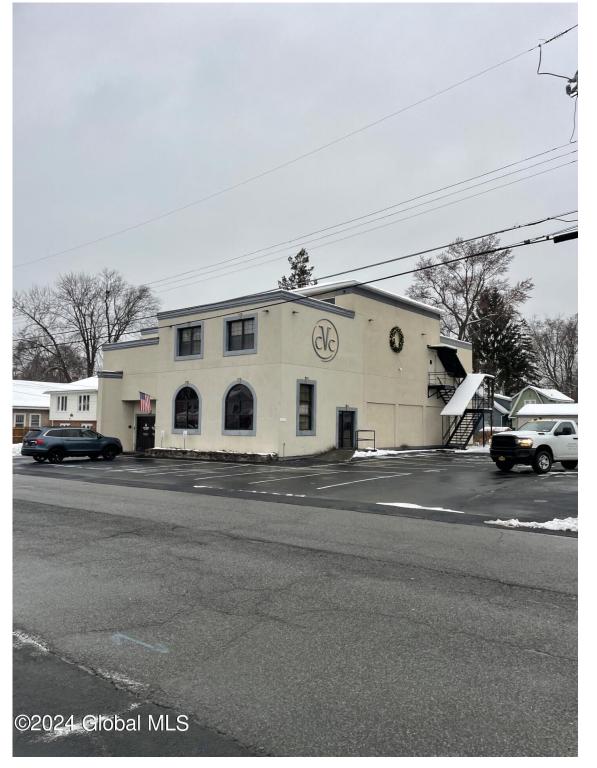

## MLS# - 202411123 - Price: \$1,200,000

1306-1312 Central Avenue, Albany, NY

**Description:** Two well maintained buildings on two separate lots in a prime location of Central Ave Colonie. Currently being used as a church 1312 Central ave which was built in 1970. The retail store at 1306 Central ave was built in 2012. The Lots are Zoned NCOR. Neighboring property 1314 Central ave recently listed creating possible development site.

## DAVIES~DAVZED ASSOCIATES REAL ESTATE LLC 518-656-9068

Acres: 0.92

Property Type: Commercial Water: Public Property Style: Commercial

County: Albany

Zoning: Commercial

Above Ground Square Feet: 10150 School District: South Colonie Sewer: Public Sewer Basement: Other