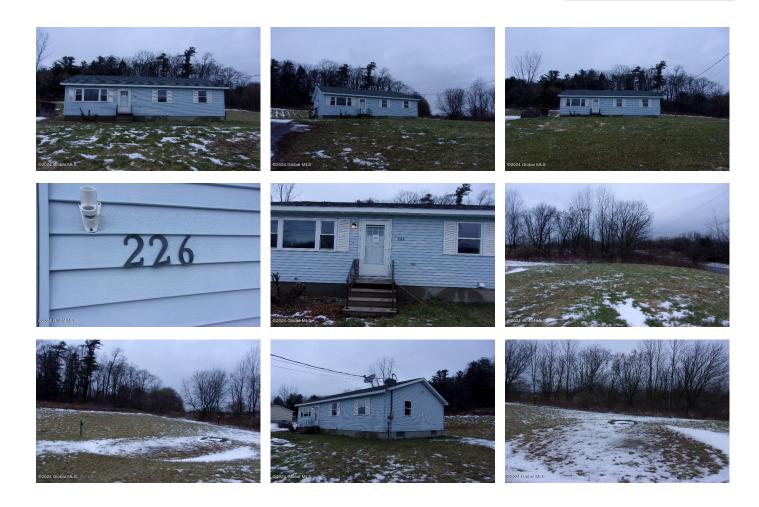

## MLS# - 202411121 - Price: \$124,900

226 Veeder Road, Fonda, NY

**Description:** Ranch Style home built in 1993 and offers 1000 sq ft, 3 bedrooms and 1 bath, private utilities, situated on 1.00 acre and located in Fonda-Fultonville CSD.

Acres: 1 Bedrooms: 3 Estimated Taxes: \$3,335 Heat: Electric Exterior: Vinyl Siding Cooling: None Town: Mohawk Bathrooms: 1 Full Water: Drilled Well Property Style: Ranch Exterior Features: None Parking Spaces: 4 Property Type: Residential School District: Fonda-Fultonville Sewer: Septic Tank Basement: Full, Unfinished County: Montgomery