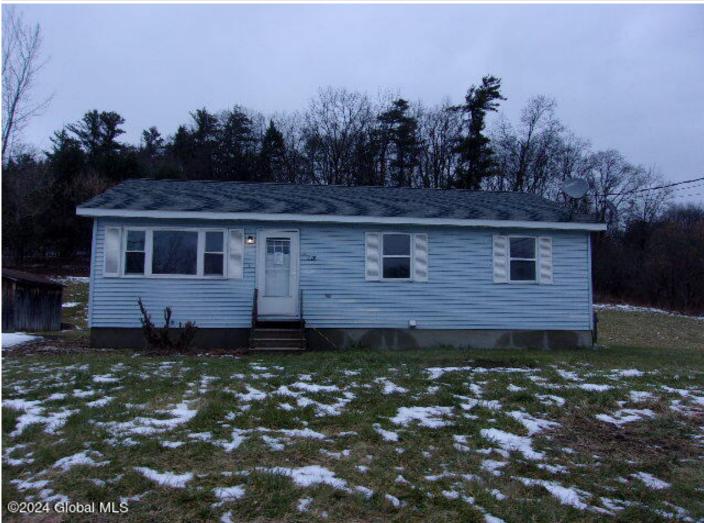

## MLS# - 202411121 - Price: \$124,900

226 Veeder Road, Fonda, NY

**Description:** Ranch Style home built in 1993 and offers 1000 sq ft, 3 bedrooms and 1 bath, private utilities, situated on 1.00 acre and located in Fonda-Fultonville CSD.

Acres: 1 Bedrooms: 3 Estimated Taxes: \$3,335 Heat: Electric Exterior: Vinyl Siding Cooling: None Town: Mohawk Bathrooms: 1 Full Water: Drilled Well Property Style: Ranch Exterior Features: None Parking Spaces: 4 Property Type: Residential School District: Fonda-Fultonville Sewer: Septic Tank Basement: Full, Unfinished County: Montgomery