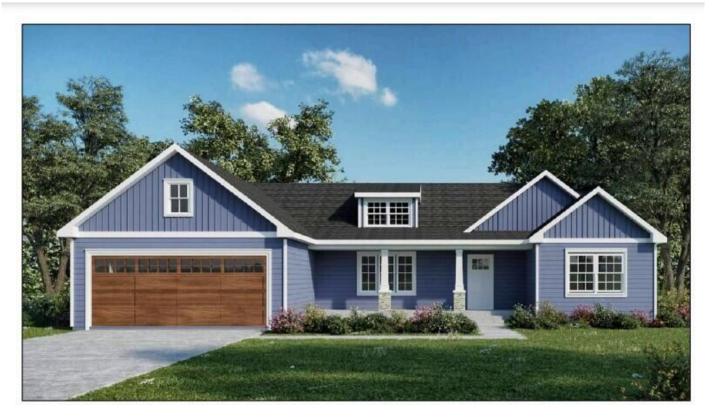

**Description:** To Be Built! 3 Bedroom 2.5 Bath Ranch with 2 car garage. Amenities to include vinyl plank floors in Kitchen, dining room, Living room and hallways, quartz countertops in kitchen, solid core doors in bedrooms and Baths, gas fireplace, tiled bath floors. Perc test, septic design and site plan all completed and ready to go! This picturesque 2.75-acre parcel of land offers an amazing opportunity to create your dream golf course retreat. Nestled in a tranquil, scenic location, this property boasts a peaceful setting w/direct access to the Saratoga Lake Golf Course and is only 200ft to the clubhouse & Hideaway restaurant! Surrounded by the serenity of nature with the most beautiful sunsets. Visit https://www.billlakehomes.com/ for information on our modular homes, models and floorplans!

Acres: 2.75 Bedrooms: 3 Estimated Taxes: \$12,634 Garage: 2 Exterior: Vinyl Siding Cooling: Central Air Interior Features: Walk-In Closet(s) Town: Stillwater Bathrooms: 2 Full Water: Other, Public Property Style: Ranch Exterior Features: None Parking Spaces: 2 Property Type: Residential School District: Stillwater Heat: Fireplace Insert, Forced Air Basement: Full County: Saratoga Zoning: Single Residence

THE OLIVIA

Daniel Davies NYS Licensed Real Estate Broker GRI, ABR, RSPS,SRS,C2EX (518) 656-9068 dan@daviesrealty.net