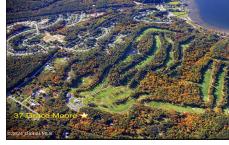

Listing courtesy of: Sterling Real Estate Group

MLS# - 202411116 - Price: \$799,900

37a Grace Moore Road, Saratoga Springs, NY

Davies Davies & Associates P.O. Box 201, Cleverdale, NY 12820 P: (518) 656-9068 F: (518) 656-9087 www.davies-davies.com

**Description:** To Be Built! 3 Bedroom 2.5 Bath Ranch with 2 car garage. Amenities to include vinyl plank floors in Kitchen, dining room, Living room and hallways, quartz countertops in kitchen, solid core doors in bedrooms and Baths, gas fireplace, tiled bath floors. Perc test, septic design and site plan all completed and ready to go! This picturesque 2.75-acre parcel of land offers an amazing opportunity to create your dream golf course retreat. Nestled in a tranquil, scenic location, this property boasts a peaceful setting w/direct access to the Saratoga Lake Golf Course and is only 200ft to the clubhouse & Hideaway restaurant! Surrounded by the serenity of nature with the most beautiful sunsets. Visit https://www.billlakehomes.com/ for information on our modular homes, models and floorplans!