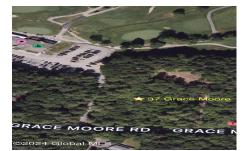

Listing courtesy of: Sterling Real Estate Group

MLS# - 202411116 - Price: \$799,900

37a Grace Moore Road, Saratoga Springs, NY

Davies Davies & Associates P.O. Box 201, Cleverdale, NY 12820 P: (518) 656-9068 F: (518) 656-9087 www.davies-davies.com

**Description:** To Be Built! 3 Bedroom 2.5 Bath Ranch with 2 car garage. Amenities to include vinyl plank floors in Kitchen, dining room, Living room and hallways, quartz countertops in kitchen, solid core doors in bedrooms and Baths, gas fireplace, tiled bath floors. Perc test, septic design and site plan all completed and ready to go! This picturesque 2.75-acre parcel of land offers an amazing opportunity to create your dream golf course retreat. Nestled in a tranquil, scenic location, this property boasts a peaceful setting w/direct access to the Saratoga Lake Golf Course and is only 200ft to the clubhouse & Hideaway restaurant! Surrounded by the serenity of nature with the most beautiful sunsets. Visit https://www.billlakehomes.com/ for information on our modular homes, models and floorplans!