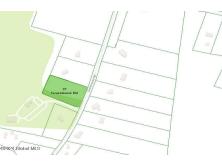

**Description:** To Be Built! 3 Bedroom 2.5 Bath Ranch with 2 car garage. Amenities to include vinyl plank floors in Kitchen, dining room, Living room and hallways, quartz countertops in kitchen, solid core doors in bedrooms and Baths, gas fireplace, tiled bath floors. Perc test, septic design and site plan all completed and ready to go! This picturesque 2.75-acre parcel of land offers an amazing opportunity to create your dream golf course retreat. Nestled in a tranquil, scenic location, this property boasts a peaceful setting w/direct access to the Saratoga Lake Golf Course and is only 200ft to the clubhouse & Hideaway restaurant! Surrounded by the serenity of nature with the most beautiful sunsets. Visit https://www.billlakehomes.com/ for information on our modular homes, models and floorplans!

Acres: 2.75 Bedrooms: 3 Estimated Taxes: \$12,634 Garage: 2 Exterior: Vinyl Siding Cooling: Central Air Interior Features: Walk-In Closet(s) Town: Stillwater Bathrooms: 2 Full Water: Other, Public Property Style: Ranch Exterior Features: None Parking Spaces: 2 Property Type: Residential School District: Stillwater Heat: Fireplace Insert, Forced Air Basement: Full County: Saratoga Zoning: Single Residence