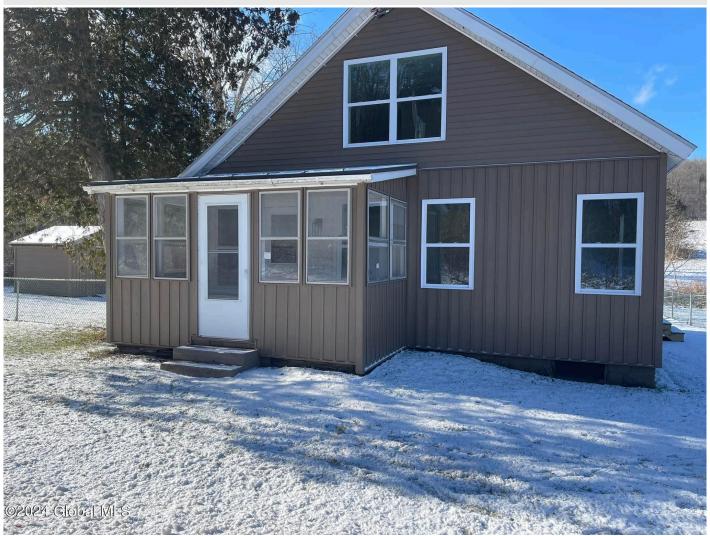

## **MLS# - 202411092 - Price: \$238,000** 2461 State Route 22a , Hampton, NY

**Description:** Come make this lovely completely renovated home your own, situated in a country setting with easy access to Vermont. The main floor offers both side and front entrances, guest bedroom, living room, kitchen, full bathroom, laundry room with w/d hookup and an enclosed porch. The upper floor has a primary suite with an oversized walk in closet and full bath. Easy maintenance with new vinyl siding, doors and windows, exterior access to basement, new electrical, propane furnace, 40 gallon electric hot water heater and 1,080 square feet on a 0.64 acre lot.