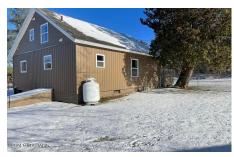

## **MLS# - 202411092 - Price: \$238,000** 2461 State Route 22a , Hampton, NY

**Description:** Come make this lovely completely renovated home your own, situated in a country setting with easy access to Vermont. The main floor offers both side and front entrances, guest bedroom, living room, kitchen, full bathroom, laundry room with w/d hookup and an enclosed porch. The upper floor has a primary suite with an oversized walk in closet and full bath. Easy maintenance with new vinyl siding, doors and windows, exterior access to basement, new electrical, propane furnace, 40 gallon electric hot water heater and 1,080 square feet on a 0.64 acre lot.