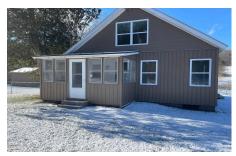

## **MLS# - 202411092 - Price: \$238,000** 2461 State Route 22a , Hampton, NY

**Description:** Come make this lovely completely renovated home your own, situated in a country setting with easy access to Vermont. The main floor offers both side and front entrances, guest bedroom, living room, kitchen, full bathroom, laundry room with w/d hookup and an enclosed porch. The upper floor has a primary suite with an oversized walk in closet and full bath. Easy maintenance with new vinyl siding, doors and windows, exterior access to basement, new electrical, propane furnace, 40 gallon electric hot water heater and 1,080 square feet on a 0.64 acre lot.