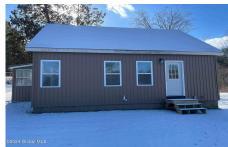

## **MLS# - 202411092 - Price: \$238,000** 2461 State Route 22a , Hampton, NY

**Description:** Come make this lovely completely renovated home your own, situated in a country setting with easy access to Vermont. The main floor offers both side and front entrances, guest bedroom, living room, kitchen, full bathroom, laundry room with w/d hookup and an enclosed porch. The upper floor has a primary suite with an oversized walk in closet and full bath. Easy maintenance with new vinyl siding, doors and windows, exterior access to basement, new electrical, propane furnace, 40 gallon electric hot water heater and 1,080 square feet on a 0.64 acre lot.