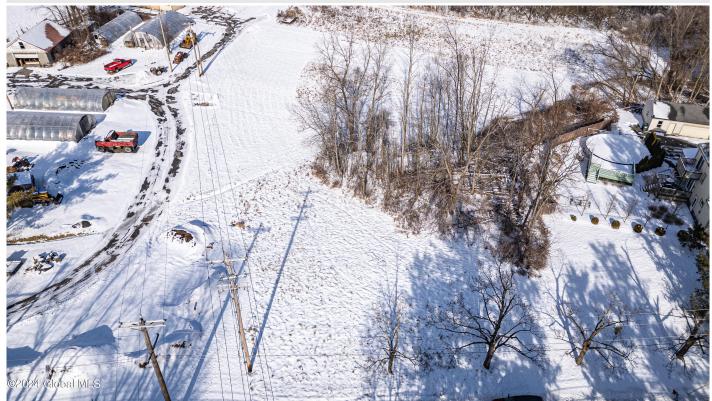

## MLS# - 202411088 - Price: \$125,000

L 27.2 Rosendale Road, Niskayuna, NY

**Description:** Huge possibility on this very large, wooded, quiet location. Build your dream home in among the woods on over three acres, in sought after Niskayuna schools, while being only minutes to many conveniences. Or, as a developer, buy and split this parcel and still get three lots each over an acre for future development. A stones throw from major employers yet surrounded by woods and beauty. Be near everything while also being surrounded by nature.

Acres: 3.17 School District: Niskayuna Sewer: Public Sewer Town: Niskayuna Estimated Taxes: \$2,600 County: Schenectady Property Type: Land Water: Public

Daniel Davies NYS Licensed Real Estate Broker GRI, ABR, RSPS,SRS,C2EX (518) 656-9068 dan@daviesrealty.net