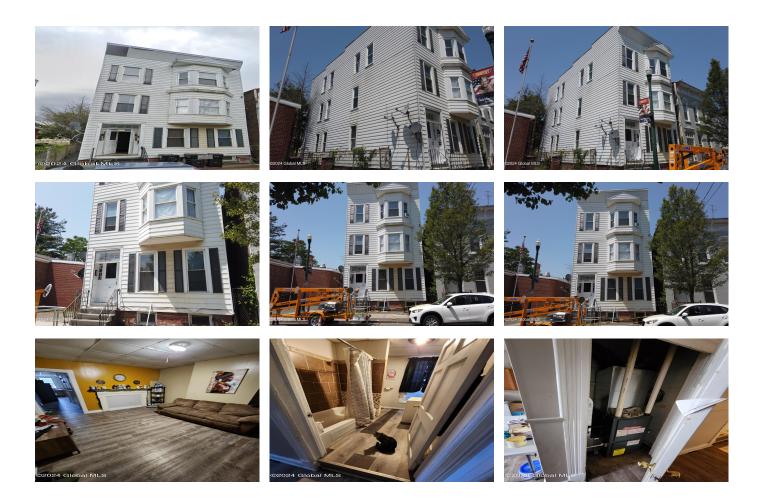

## MLS# - 202411075 - Price: \$375,000

503 1st Street, Troy, NY

**Description:** Investment-ready multi-family property (tri-plex), ideal for experienced investors or contractors. Property is ripe for renovation. Perfect for those with the ability to transform and enhance their value, this opportunity promises substantial returns for the right buyer with a vision for redevelopment. Contact us to discover more about this investment opportunity and arrange a viewing.

Acres: 0.07 Bedrooms: 9 Estimated Taxes: \$5,872 Heat: Natural Gas Exterior: Other Town: Troy Bathrooms: 3 Full Water: Public Property Style: Traditional Exterior Features: None Property Type: Multi-Family School District: Troy Sewer: Public Sewer Basement: Unfinished County: Rensselaer