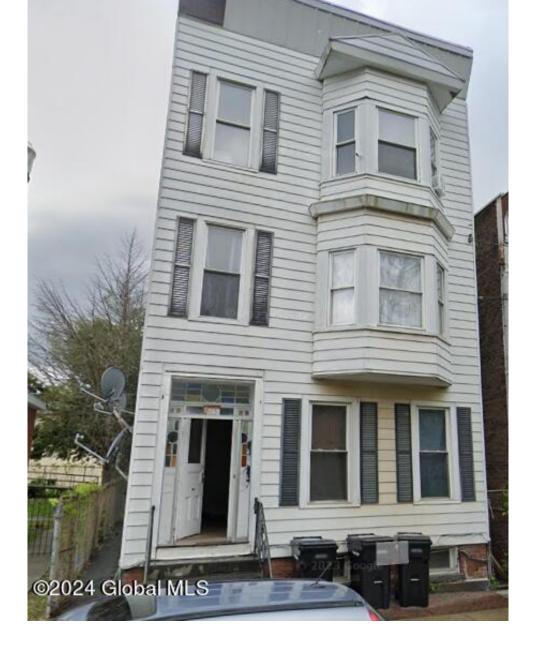

## MLS# - 202411075 - Price: \$375,000

503 1st Street, Troy, NY

**Description:** Investment-ready multi-family property (tri-plex), ideal for experienced investors or contractors. Property is ripe for renovation. Perfect for those with the ability to transform and enhance their value, this opportunity promises substantial returns for the right buyer with a vision for redevelopment. Contact us to discover more about this investment opportunity and arrange a viewing.

Acres: 0.07 Bedrooms: 9 Estimated Taxes: \$5,872 Heat: Natural Gas Exterior: Other Town: Troy Bathrooms: 3 Full Water: Public Property Style: Traditional Exterior Features: None Property Type: Multi-Family School District: Troy Sewer: Public Sewer Basement: Unfinished County: Rensselaer