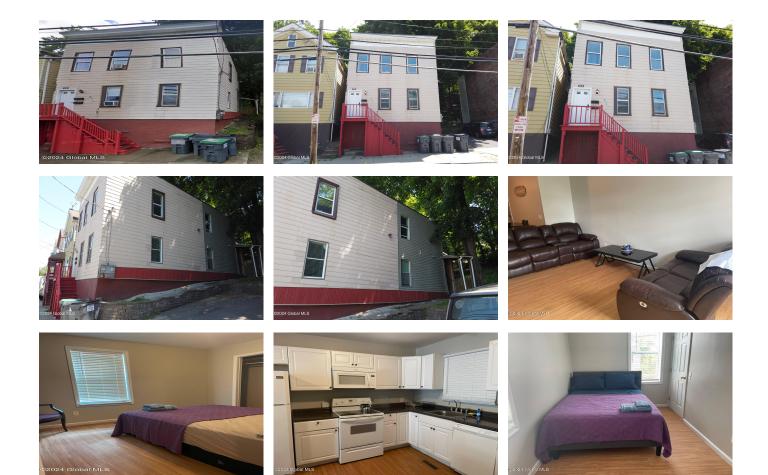

## MLS# - 202411072 - Price: \$175,000

628 4th Street, Troy, NY

**Description:** Investment-ready multi-family property, ideal for experienced investors or contractors. Property is ripe for renovation. Perfect for those with the ability to transform and enhance their value, this opportunity promises substantial returns for the right buyer with a vision for redevelopment. Contact us to discover more about this investment opportunity and arrange a viewing.

## DASSOCIATES REAL ESTATE LLC 518-656-9068

Acres: 0.11 Bedrooms: 4 Estimated Taxes: \$2,482 Heat: Natural Gas Exterior: Other Town: Troy Bathrooms: 2 Full Water: Public Property Style: Traditional Exterior Features: None Property Type: Multi-Family School District: Troy Sewer: Public Sewer Basement: Unfinished County: Rensselaer