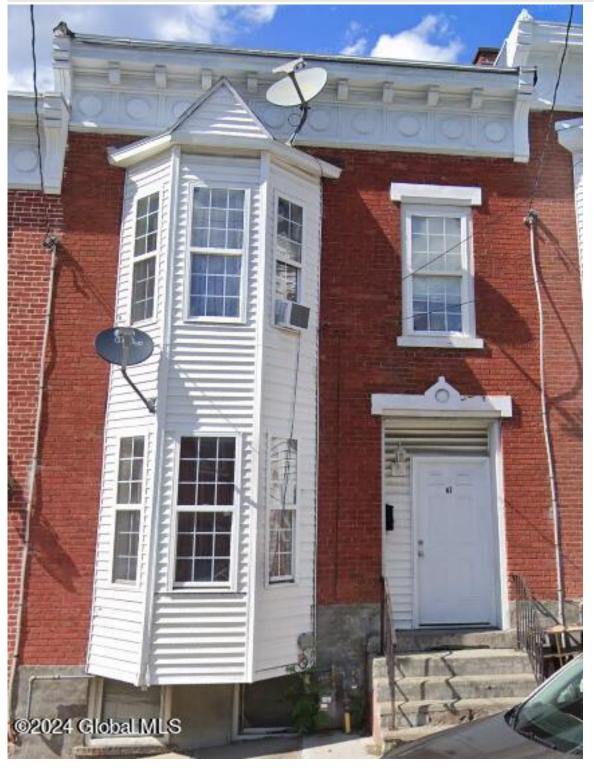

MLS# - 202411070 - Price: \$140,000

67 Ingalls Avenue, Troy, NY

**Description:** Investment-ready single-family property, ideal for experienced investors or contractors. Perfect for those with the ability to transform and enhance their value, this opportunity promises substantial returns for the right buyer with a vision for redevelopment. Contact us to discover more about this investment opportunity and arrange a viewing.

Acres: 0.03 Bedrooms: 3

Bedrooms: 3
Estimated Taxes: \$3,588

Heat: Natural Gas

Exterior: Brick, Vinyl Siding

Cooling: None

Town: Troy
Bathrooms: 1 Full

Water: Public

Property Style: Traditional

Exterior Features: None

Property Type: Residential

School District: Troy
Sewer: Public Sewer

Basement: Unfinished County: Rensselaer