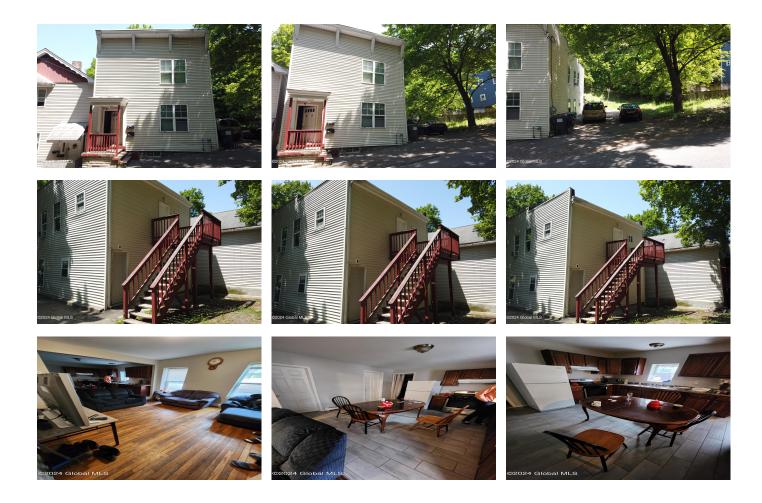

## MLS# - 202411069 - Price: \$190,000

65 Tyler Street, Troy, NY

**Description:** Investment-ready multi-family property, ideal for experienced investors or contractors. Perfect for those with the ability to transform and enhance their value, this opportunity promises substantial returns for the right buyer with a vision for redevelopment. Contact us to discover more about this investment opportunity and arrange a viewing.

Acres: 0.22 Bedrooms: 4 Estimated Taxes: \$3,171 Heat: Natural Gas Exterior: Vinyl Siding Town: Troy Bathrooms: 2 Full Water: Public Property Style: Traditional Exterior Features: None Property Type: Multi-Family School District: Troy Sewer: Public Sewer Basement: None County: Rensselaer