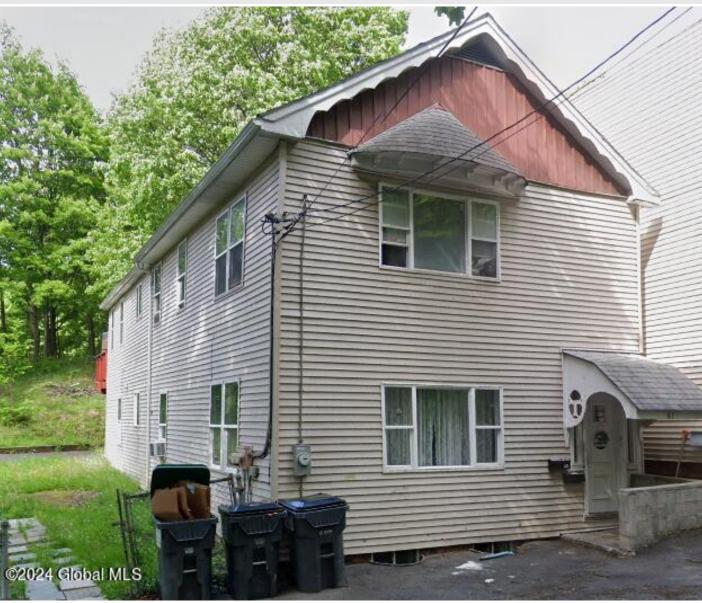

## MLS# - 202411065 - Price: \$249,000

61 Tyler Street, Troy, NY

**Description:** Investment-ready multi-family property, ideal for experienced investors or contractors. Perfect for those with the ability to transform and enhance their value, this opportunity promises substantial returns for the right buyer with a vision for redevelopment. Contact us to discover more about this investment opportunity and arrange a viewing.

Acres: 0.07 Bedrooms: 5 Estimated Taxes: \$3,287 Heat: Natural Gas Exterior: Vinyl Siding Town: Troy Bathrooms: 2 Full Water: Public Property Style: Traditional Exterior Features: None Property Type: Multi-Family School District: Troy Sewer: Public Sewer Basement: Unfinished County: Rensselaer