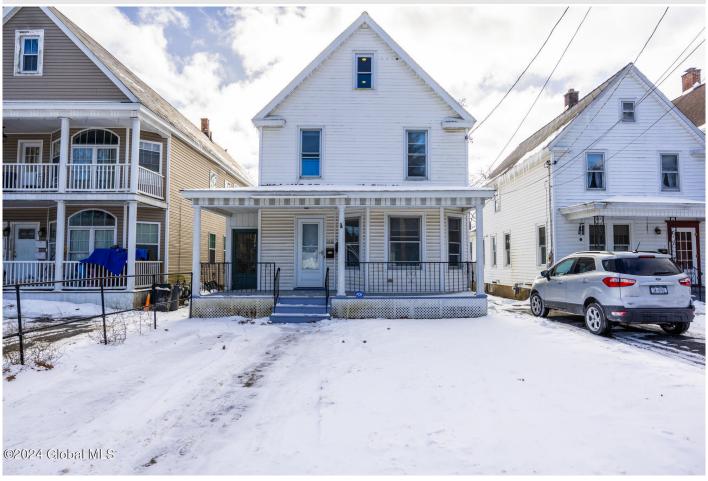

## MLS# - 202411056 - Price: \$219,900 2338 Campbell Avenue, Schenectady, NY

**Description:** This home has been painstakingly renovated from top to bottom and is located directly across from the Hillhurst Park. It features a large front porch with two separate entrances. When you walk into the main entryway, you'll be greeted by refinished hardwood floors and original wood features/trim throughout the home. Three large windows allow for natural light in this spacious living area. The kitchen has been updated with new cabinetry, granite countertops, wide stainless sink and subway tile backsplash. The bathroom features matching subway tile with modern vanity and fixtures. The second floor holds 4 bedrooms. There is a large primary bedroom on the third floor large enough for a king sized bed. The fenced in back yard is perfect for pets, cook outs and even a garden. Shed for storage.