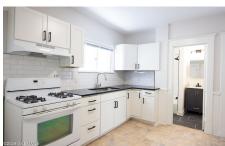

## MLS# - 202411056 - Price: \$219,900 2338 Campbell Avenue, Schenectady, NY

**Description:** This home has been painstakingly renovated from top to bottom and is located directly across from the Hillhurst Park. It features a large front porch with two separate entrances. When you walk into the main entryway, you'll be greeted by refinished hardwood floors and original wood features/trim throughout the home. Three large windows allow for natural light in this spacious living area. The kitchen has been updated with new cabinetry, granite countertops, wide stainless sink and subway tile backsplash. The bathroom features matching subway tile with modern vanity and fixtures. The second floor holds 4 bedrooms. There is a large primary bedroom on the third floor large enough for a king sized bed. The fenced in back yard is perfect for pets, cook outs and even a garden. Shed for storage.