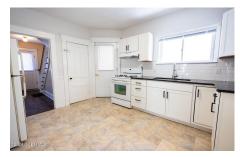

## MLS# - 202411056 - Price: \$219,900 2338 Campbell Avenue, Schenectady, NY

**Description:** This home has been painstakingly renovated from top to bottom and is located directly across from the Hillhurst Park. It features a large front porch with two separate entrances. When you walk into the main entryway, you'll be greeted by refinished hardwood floors and original wood features/trim throughout the home. Three large windows allow for natural light in this spacious living area. The kitchen has been updated with new cabinetry, granite countertops, wide stainless sink and subway tile backsplash. The bathroom features matching subway tile with modern vanity and fixtures. The second floor holds 4 bedrooms. There is a large primary bedroom on the third floor large enough for a king sized bed. The fenced in back yard is perfect for pets, cook outs and even a garden. Shed for storage.