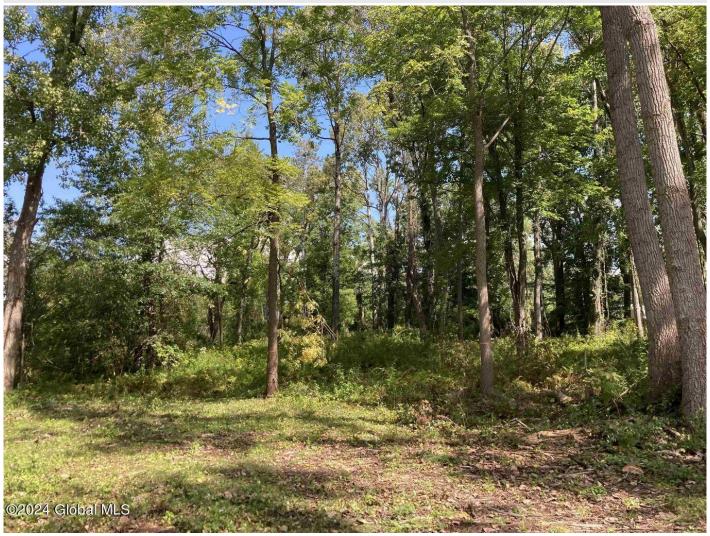

## MLS# - 202411053 - Price: \$199,898

365 Elm Avenue, Delmar, NY

**Description:** Come and take advantage of this prime 5.1 acre property in the award winning Bethlehem school district! Property is fully developed with water and sewer. Gas at road and can be brought in. Private lot for building your dream home. Short walk to Elm Ave park. Close to shopping and restaurants.

Acres: 5.1
School District: Bethlehem

County: Albany

Town: Bethlehem

Estimated Taxes: \$2,057

Property Type: Land

Water: Other

Daniel Davies NYS Licensed Real Estate Broker GRI, ABR, RSPS,SRS,C2EX (518) 656-9068 dan@daviesrealty.net