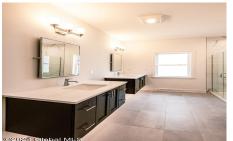

Town: Bethlehem Bathrooms: 2 Full Water: Public Garage: 2 Exterior: Stone, Vinyl Siding

Cooling: Central Air

Property Type: Residential School District: Bethlehem Sewer: Public Sewer Property Style: Ranch Exterior Features: Drive-Paved, Lighting Parking Spaces: 2