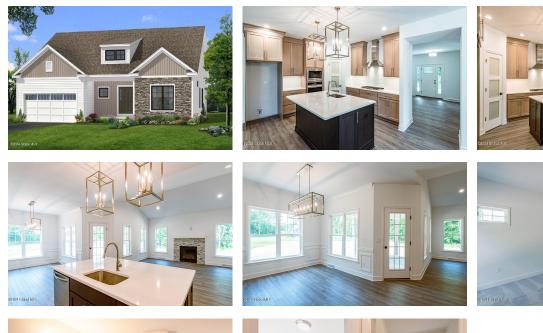

## MLS# - 202411046 - Price: \$689,900

19 Farmington Court, Glenmont, NY

**Description:** Newest Bethlehem neighborhood to be built by Amedore Homes! Many home designs to choose from! Ranging from \$659K-\$800k+ This home is a 2200 sq ft ranch- with 3 bedrooms 3 baths and a 3 car garage with 2 large covered porches! Beautiful layout! Off site model home located at 16 Bergen Place Niskayuna open Wed-Sun 12-4 to learn more! Acres: 0.35ToBedrooms: 2BaEstimated Taxes: \$19,000WHeat: Forced AirGaBasement: Full, Heated, Interior<br/>Entry, UnfinishedExCounty: AlbanyCo

Town: Bethlehem Bathrooms: 2 Full Water: Public Garage: 2 Exterior: Stone, Vinyl Siding

Cooling: Central Air

Property Type: Residential School District: Bethlehem Sewer: Public Sewer Property Style: Ranch Exterior Features: Drive-Paved, Lighting Parking Spaces: 2