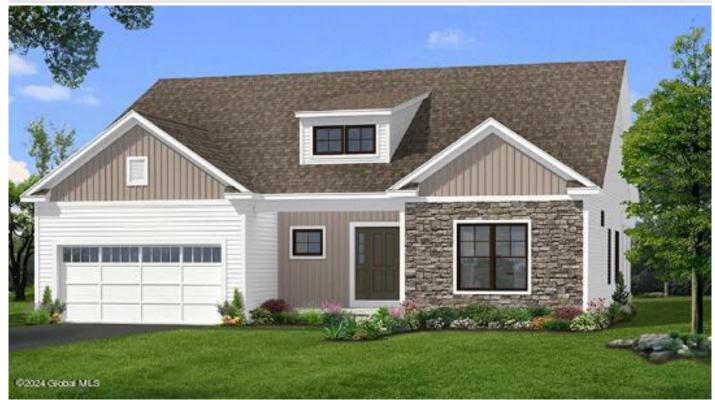

## MLS# - 202411046 - Price: \$689,900

19 Farmington Court, Glenmont, NY

**Description:** Newest Bethlehem neighborhood to be built by Amedore Homes! Many home designs to choose from! Ranging from \$659K-\$800k+ This home is a 2200 sq ft ranch- with 3 bedrooms 3 baths and a 3 car garage with 2 large covered porches! Beautiful layout! Off site model home located at 16 Bergen Place Niskayuna open Wed-Sun 12-4 to learn more! Acres: 0.35ToBedrooms: 2BaEstimated Taxes: \$19,000WHeat: Forced AirGaBasement: Full, Heated, Interior<br/>Entry, UnfinishedExCounty: AlbanyCo

Town: Bethlehem Bathrooms: 2 Full Water: Public Garage: 2 Exterior: Stone, Vinyl Siding

Cooling: Central Air

Property Type: Residential School District: Bethlehem Sewer: Public Sewer Property Style: Ranch Exterior Features: Drive-Paved, Lighting Parking Spaces: 2