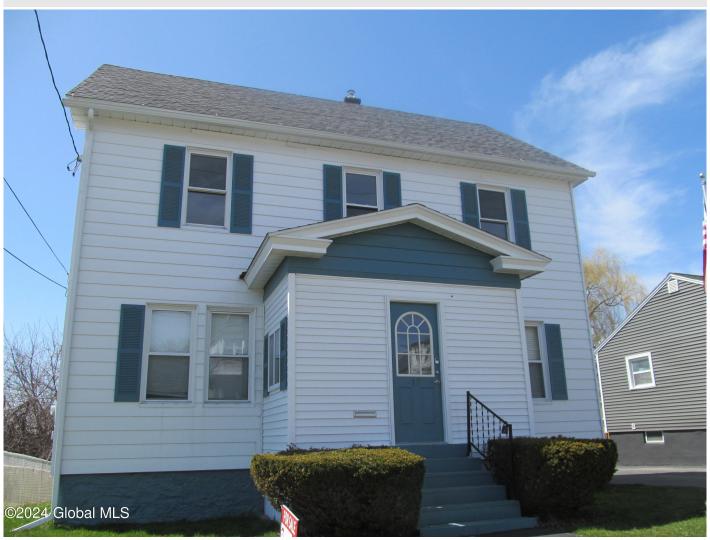

## MLS# - 202411041 - Price: \$199,900

17 Catherine Street, Amsterdam, NY

**Description:** Check out this spacious 4/1.1BA/2car garage on a 50 x 125' lot. First floor features a formal liv rm, formal DR, kitchen, hallway, 1/4 bath, enclosed back porch, enclosed front entry, and a possible 5th bedroom or office. All wood floors and solid wood doors. 2nd flr features three large bedrooms, full bath. Attic is finished and counted as the 4th bedroom. Detached two car garage, paved driveway & Solar panels.

Acres: 0.14
Bedrooms: 4
Estimated Taxes: \$3,700

Heat: Natural Gas, Radiant, Solar

Basement: Unfinished

County: Montgomery

Interior Features: High Speed Internet, Paddle Fan, Built-in Features, Ceramic Tile Bath Town: Amsterdam

Bathrooms: 1 Full

Water: Public

Garage: 2

Exterior: Aluminum Siding

Cooling: Window Unit(s)

Property Type: Residential School District: Amsterdam

Sewer: Public Sewer
Property Style: Colonial

Exterior Features: Drive-Paved,