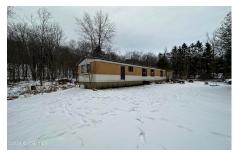

19099 Ny-22, Petersburgh, NY

**Description:** Why Rent? Great opportunity to own. Built in 1986. 3bdrm-1bath mobile home, sits on close to 1 acre. Newer septic system. Cash only! Easy access to Troy and Bennington. Prime opportunity.

Acres: 0.97 Bedrooms: 3

Estimated Taxes: \$1,520

Heat: Forced Air

Exterior: Other
Parking Spaces: 2

Town: Petersburgh
Bathrooms: 1 Full
Water: Drilled Well

Property Style: Manufactured,

Mobile Home

County: Rensselaer
Interior Features: Other