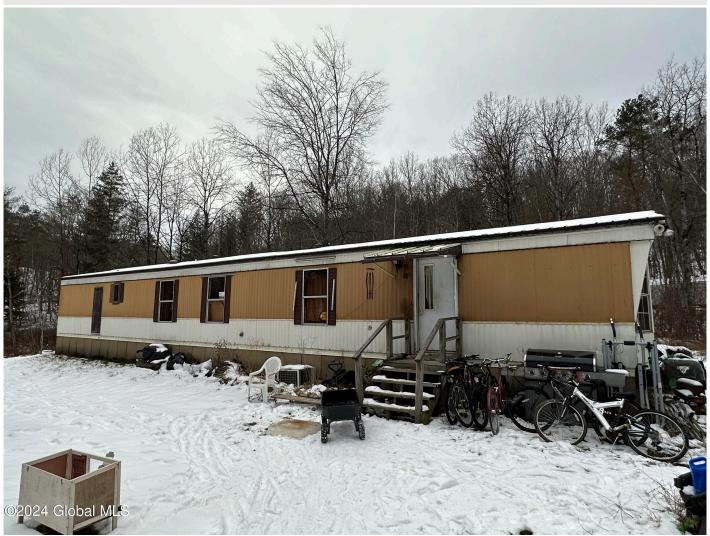

19099 Ny-22, Petersburgh, NY

**Description:** Why Rent? Great opportunity to own. Built in 1986. 3bdrm-1bath mobile home, sits on close to 1 acre. Newer septic system. Cash only! Easy access to Troy and Bennington. Prime opportunity.

Acres: 0.97 Bedrooms: 3

Estimated Taxes: \$1,520

Heat: Forced Air

Exterior: Other
Parking Spaces: 2

Town: Petersburgh
Bathrooms: 1 Full
Water: Drilled Well

Property Style: Manufactured,

Mobile Home

County: Rensselaer
Interior Features: Other