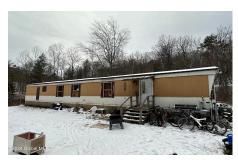

19099 Ny-22, Petersburgh, NY

**Description:** Why Rent? Great opportunity to own. Built in 1986. 3bdrm-1bath mobile home, sits on close to 1 acre. Newer septic system. Cash only! Easy access to Troy and Bennington. Prime opportunity.

Acres: 0.97 Bedrooms: 3

Estimated Taxes: \$1,520

Heat: Forced Air

Exterior: Other
Parking Spaces: 2

Town: Petersburgh
Bathrooms: 1 Full
Water: Drilled Well

Property Style: Manufactured,

Mobile Home

County: Rensselaer
Interior Features: Other