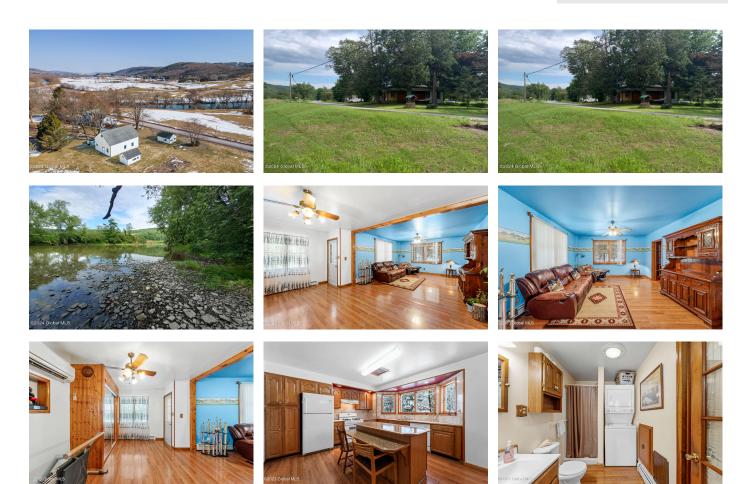

## MLS# - 202411035 - Price: \$269,000

219 Old State Hwy 8, Mount Upton, NY

**Description:** Escape the city life & grab this slice of paradise - reminiscent of old Europe. Classic remodeled & updated colonial farmhouse w/ over 600' of serene riverfront. Covered w/mature willow & hardwood trees. You can boat, swim, fish & relax w/ a captivating view of the river & the hills of the Catskills in the background. Porch sitting is a must on the wrap-around porch. Immaculate barn w/stunning post & beam interior-great for a studio/residence or country store. Home+bldg. are on one side of the country rd & the riverfront property is on the other. The property has lots of room for dvlpmt & is approved for up to 8 addtl modular homes that would be great for AIR BNB, tiny homes, or rentals. A sportsman paradise with endless opportunities to start over or retreat.

Acres: 8.4

Bedrooms: 4

Estimated Taxes: \$4,500

Sewer: Septic Tank

Property Style: Farmhouse

Exterior Features: Barn, Garden, Lighting Parking Spaces: 25

Town: Guilford

Bathrooms: 2 Full

Lake/River: Unadilla River Heat: Baseboard, Hot Water, Propane Basement: Exterior Entry, Full, Heated, Interior Entry

, County: Chenango

Interior Features: High Speed Internet, Paddle Fan, Walk-In Closet(s), Built-in Features, Ceramic Tile Bath, Crown Molding, Kitchen Island Property Type: Residential School District: Gilbertsville-Mount Upton Water: Drilled Well Garage: 3