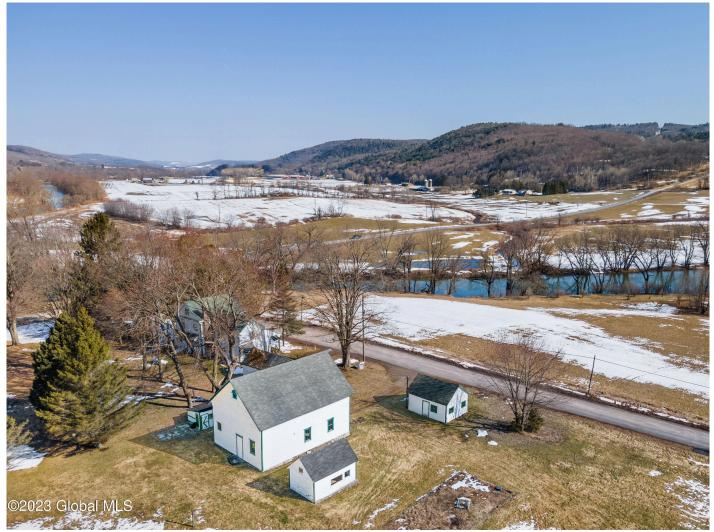

## MLS# - 202411035 - Price: \$269,000

219 Old State Hwy 8, Mount Upton, NY

**Description:** Escape the city life & grab this slice of paradise - reminiscent of old Europe. Classic remodeled & updated colonial farmhouse w/ over 600' of serene riverfront. Covered w/mature willow & hardwood trees. You can boat, swim, fish & relax w/ a captivating view of the river & the hills of the Catskills in the background. Porch sitting is a must on the wrap-around porch. Immaculate barn w/stunning post & beam interior-great for a studio/residence or country store. Home+bldg. are on one side of the country rd & the riverfront property is on the other. The property has lots of room for dvlpmt & is approved for up to 8 addtl modular homes that would be great for AIR BNB, tiny homes, or rentals. A sportsman paradise with endless opportunities to start over or retreat.

Acres: 8.4

Bedrooms: 4

Estimated Taxes: \$4,500

Sewer: Septic Tank

Property Style: Farmhouse

Exterior Features: Barn, Garden, Lighting Parking Spaces: 25

Town: Guilford

Bathrooms: 2 Full

Lake/River: Unadilla River Heat: Baseboard, Hot Water, Propane Basement: Exterior Entry, Full, Heated, Interior Entry

, County: Chenango

Interior Features: High Speed Internet, Paddle Fan, Walk-In Closet(s), Built-in Features, Ceramic Tile Bath, Crown Molding, Kitchen Island Property Type: Residential School District: Gilbertsville-Mount Upton Water: Drilled Well Garage: 3