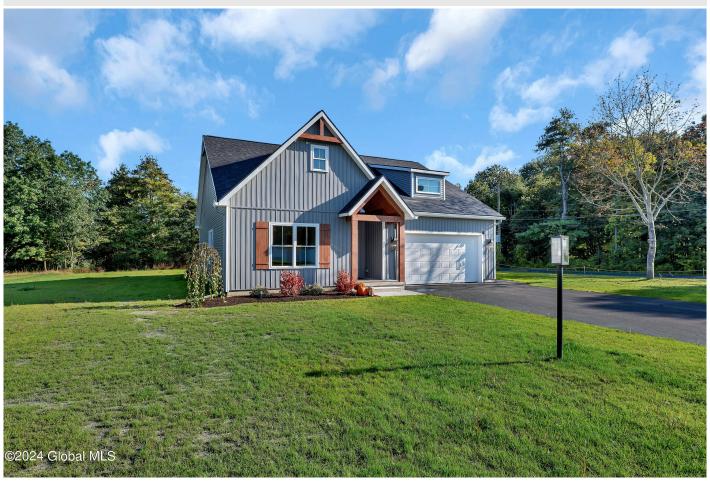

## MLS# - 202411014 - Price: \$635,000

130 Hidley Road, Wynantskill, NY

**Description:** Woodland Hills development is located in the heart of North Greenbush. Offering a variety of plans for your lifestyle. We offer affordable luxury with customization and design consultation to ensure all your wants and needs are met. This ranch floor plan offers an enlarged primary suit with two walk in closets, kitchen, walk in pantry and large covered back porch with a warm and inviting front porch as well. Photos show upgraded model with optional features sold at 6 Woodland Hill

Acres: 0.48 Bedrooms: 3

**Estimated Taxes:** \$9,000 **Heat:** Forced Air, Natural Gas

**Basement:** Full, Interior Entry, Unfinished

County: Rensselaer

Interior Features: Grinder Pump, Paddle Fan, Walk-In Closet(s),

Kitchen Island

Town: North Greenbush
Bathrooms: 2 Full
Water: Public

Garage: 2

Exterior: Vinyl Siding

Cooling: Central Air

Property Type: Residential School District: Averill Park Sewer: Public Sewer

Property Style: Custom

Exterior Features: Lighting

Parking Spaces: 2

Daniel Davies NYS Licensed Real Estate Broker GRI, ABR, RSPS,SRS,C2EX (518) 656-9068 dan@daviesrealty.net