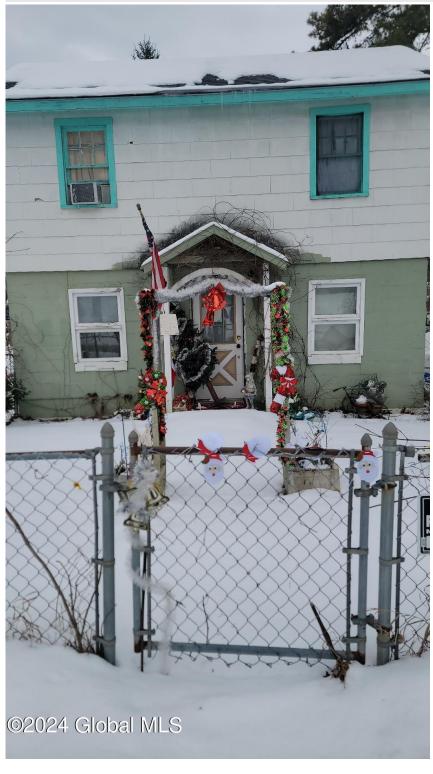

MLS# - 202411011 - Price: \$130,000

223 Luzerne Road, Queensbury, NY

**Description:** Welcome to this affordable home in the Queensbury school district. Come on in with your open mind and vision. This house has a larger size lot and is ready for your touch! It is just minutes away from I-87 and close to West Mountain. House is sold as is.

Acres: 0.28 Bedrooms: 3

Exterior: Block

Estimated Taxes: \$3,500 Heat: Kerosene

Cooling: Wall Unit(s)

Town: Queensbury

Bathrooms: 1 Full

Water: Drilled Well, Public Property Style: Old Style

Exterior Features: None Parking Spaces: 20