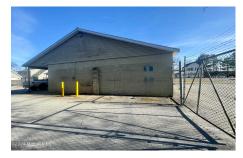

## MLS# - 202411005 - Price: \$19

221 W Circular Street, Saratoga Springs, NY

**Description:** 221 West Circular Street is a spacious and well-maintained building that boasts a total of 5900 square feet of interior space. This building is located just 1/2 mile to I-87, on a highly visible in-town street, comprises of a warehouse, retail/offices, loading dock and a private fenced in parking lot which is large enough to accommodate multiple work vehicles. Zoned UR2, permitted principal & special use options. Such as, Neighborhood Community Establishment, Small Rooming House, Bed and Breakfast, Children's Homes, Community Centers, Family Day Care Homes for adults, Domestic Violence Shelter, Educational Facilities (Primary or Secondary), Inns, Lodging Houses, Neighborhood Community Centers, Places of Worship, Private Social Clubs. See attached zoning uses.

Acres: 0.44 Estimated Taxes: \$9,028 Heat: Forced Air Exterior: Block, Vinyl Siding Cooling: Central Air Town: Saratoga Springs Water: Public Property Style: Office Exterior Features: Lighting Parking Spaces: 15 School District: Saratoga Springs Sewer: Public Sewer Basement: None, Other County: Saratoga Zoning: Commercial