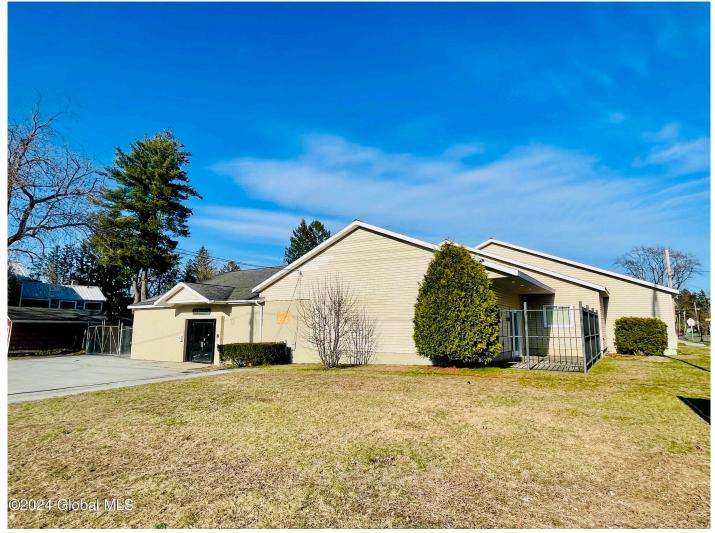

## MLS# - 202411005 - Price: \$19

221 W Circular Street, Saratoga Springs, NY

**Description:** 221 West Circular Street is a spacious and well-maintained building that boasts a total of 5900 square feet of interior space. This building is located just 1/2 mile to I-87, on a highly visible in-town street, comprises of a warehouse, retail/offices, loading dock and a private fenced in parking lot which is large enough to accommodate multiple work vehicles. Zoned UR2, permitted principal & special use options. Such as, Neighborhood Community Establishment, Small Rooming House, Bed and Breakfast, Children's Homes, Community Centers, Family Day Care Homes for adults, Domestic Violence Shelter, Educational Facilities (Primary or Secondary), Inns, Lodging Houses, Neighborhood Community Centers, Places of Worship, Private Social Clubs. See attached zoning uses.

Acres: 0.44 Estimated Taxes: \$9,028 Heat: Forced Air Exterior: Block, Vinyl Siding Cooling: Central Air Town: Saratoga Springs Water: Public Property Style: Office Exterior Features: Lighting Parking Spaces: 15 School District: Saratoga Springs Sewer: Public Sewer Basement: None, Other County: Saratoga Zoning: Commercial