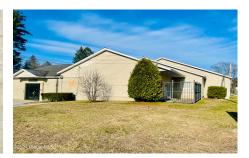

## MLS# - 202411005 - Price: \$19

221 W Circular Street, Saratoga Springs, NY

**Description:** 221 West Circular Street is a spacious and well-maintained building that boasts a total of 5900 square feet of interior space. This building is located just 1/2 mile to I-87, on a highly visible in-town street, comprises of a warehouse, retail/offices, loading dock and a private fenced in parking lot which is large enough to accommodate multiple work vehicles. Zoned UR2, permitted principal & special use options. Such as, Neighborhood Community Establishment, Small Rooming House, Bed and Breakfast, Children's Homes, Community Centers, Family Day Care Homes for adults, Domestic Violence Shelter, Educational Facilities (Primary or Secondary), Inns, Lodging Houses, Neighborhood Community Centers, Places of Worship, Private Social Clubs. See attached zoning uses.