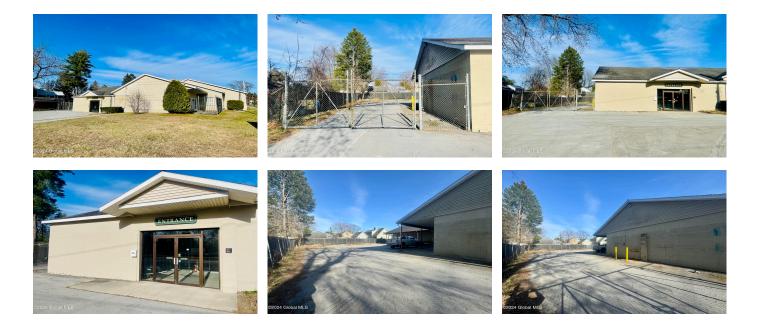

## MLS# - 202411005 - Price: \$19

221 W Circular Street, Saratoga Springs, NY

**Description:** 221 West Circular Street is a spacious and well-maintained building that boasts a total of 5900 square feet of interior space. This building is located just 1/2 mile to I-87, on a highly visible in-town street, comprises of a warehouse, retail/offices, loading dock and a private fenced in parking lot which is large enough to accommodate multiple work vehicles. Zoned UR2, permitted principal & special use options. Such as, Neighborhood Community Establishment, Small Rooming House, Bed and Breakfast, Children's Homes, Community Centers, Family Day Care Homes for adults, Domestic Violence Shelter, Educational Facilities (Primary or Secondary), Inns, Lodging Houses, Neighborhood Community Centers, Places of Worship, Private Social Clubs. See attached zoning uses.

Acres: 0.44 Estimated Taxes: \$9,028 Heat: Forced Air Exterior: Block, Vinyl Siding Cooling: Central Air Town: Saratoga Springs Water: Public Property Style: Office Exterior Features: Lighting Parking Spaces: 15 School District: Saratoga Springs Sewer: Public Sewer Basement: None, Other County: Saratoga Zoning: Commercial